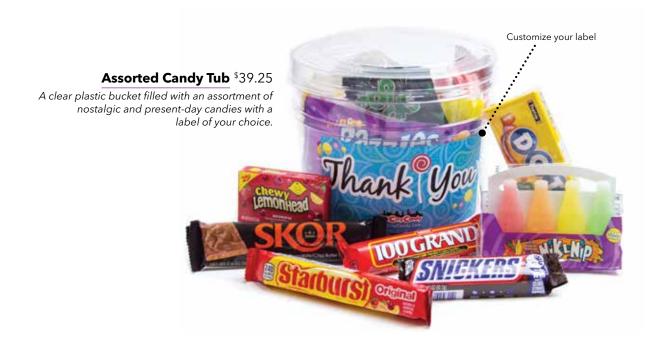

# Nostalgic Candy Tub \$39.25 A clear plastic bucket filled with more than 40 different candies from decades gone by. Includes our Candy by the Decades pamphlet that lists all kinds of sweets you might remember and the decade they came on the market.