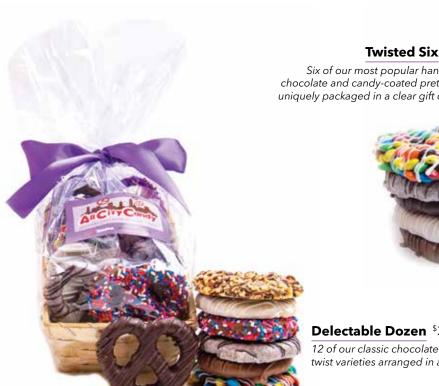

# Twisted Six \$18.00

Six of our most popular hand-dipped chocolate and candy-coated pretzel twists, uniquely packaged in a clear gift container.

#### **Delectable Dozen** \$33.75

12 of our classic chocolate-covered pretzel twist varieties arranged in a wicker basket.

\* Packaging may vary.