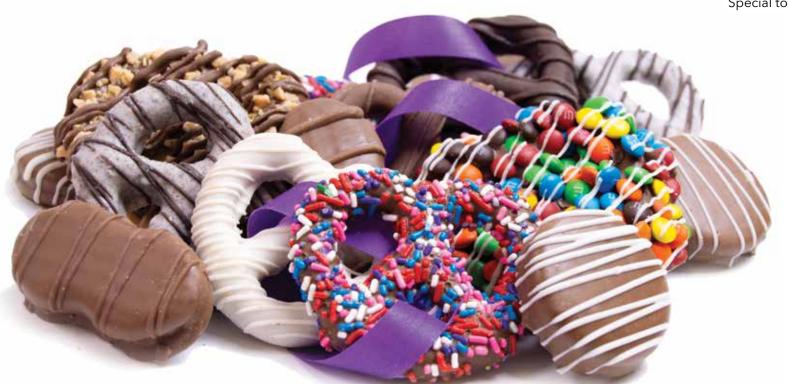

# Twisted Six \$18.00

Six of our most popular hand-dipped chocolate and candy-coated pretzel twists, uniquely packaged in a clear gift container.

#### **Delectable Dozen** \$33.75

12 of our classic chocolate-covered pretzel twist varieties arranged in a wicker basket.

\* Packaging may vary.

# **Dreamy Delight** \$39.25

A delightful variety of our most popular handmade, chocolate-dipped treats: six of our favorite chocolate-covered and candy-coated pretzel twists, six milk chocolate Oreo® cookies, and 1/2 lb of chocolate pretzel bark.

# Pretzel Party \$43.75

Ten of our chocolate-covered and candy-coated pretzel twists team up with five milk chocolatedipped Oreo® and five milk chocolate-dipped Nutter Butter® cookies for a festive celebration.

## **Delicious Collection** \$67.50

A collection of our premier chocolate-dipped products, offering something for everyone: 14 chocolate-covered and candy-coated pretzel twists, 14 milk chocolate-dipped Oreo® cookies, and 1/2 lb of chocolate pretzel bark.

# **Delicious Plus Collection** \$78.50

Add 10 milk chocolate-dipped Nutter Butter® cookies to the Delicious Collection basket.

A beautifully presented basket filled with 21 of our chocolate-covered and candy-coated pretzel twists, 21 milk chocolate-dipped Oreo® cookies, and 1 lb of chocolate pretzel bark.