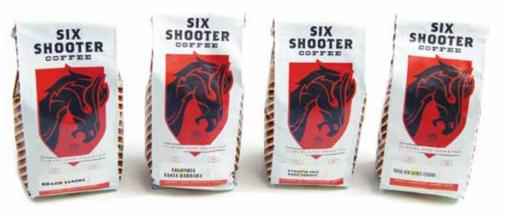

# Choose from these Six Shooter Coffees

Brazil Santos

- Orange, Apple, Chocolate

Colombia Santa Barbara

SHOOTER

- Cherry, Dark Chocolate, Toffee

Ethiopia Guji Dame Dabaye

- Raspberry Jam, Orange Blossom, Vanilla

Papua New Guinea Tsekaka

- Peach, Cantaloupe, Brown Sugar