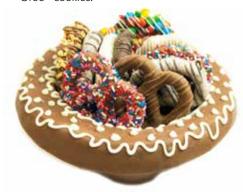

Handmade Gourmet Chocolate Bowls

Handcrafted with our exceptionally rich, premium milk chocolate, these awe-inspiring bowls are fully edible! Three layers of chocolate create an incredible 1/2-inch solid chocolate rim that can be customized with a company name or special message. Each bowl is then filled with a variety of our popular chocolate-dipped pretzel twists and Oreo® cookies.

2.5-lb. chocolate bowl, 11 chocolate-covered and candy-coated pretzel twists, eight milk chocolate-dipped Oreo® cookies.

**Small** \$59.95

**Medium** \$69.95

3-lb. chocolate bowl, 14 chocolate-covered and candy-coated pretzel twists, 10 milk chocolate-dipped Oreo® cookies.