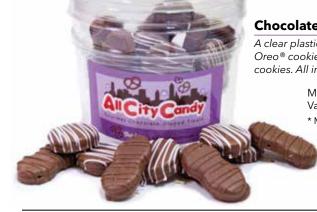

# **Chocolate-Dipped Oreos** \$41.50

A clear plastic bucket filled with 24 chocolate-dipped Oreo® cookies. All individually wrapped.

Milk Chocolate, Dark Chocolate, or Half & Half
Mix of Milk & Dark Chocolate, Cookies & Cream,
Dark Chocolate Mint (6 each)