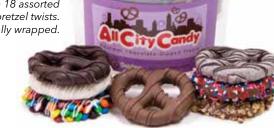

3.5-lb. chocolate bowl, 18 chocolate-covered and candy-coated pretzel twists, 12 milk chocolate-dipped Oreo® cookies.

A clear plastic bucket filled with a dozen assorted chocolate-covered and candy-coated pretzel twists and eight milk chocolate-covered Oreo® cookies. All individually wrapped.

A clear plastic bucket filled with 18 assorted chocolate-covered and candy-coated pretzel twists.

All individually wrapped.