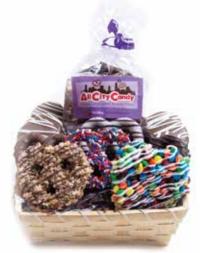

## **Delicious Collection** \$67.50

A collection of our premier chocolate-dipped products, offering something for everyone: 14 chocolate-covered and candy-coated pretzel twists, 14 milk chocolate-dipped Oreo® cookies, and 1/2 lb of chocolate pretzel bark.

# **Delicious Plus Collection** \$78.50

Add 10 milk chocolate-dipped Nutter Butter® cookies to the Delicious Collection basket.

A beautifully presented basket filled with 21 of our chocolate-covered and candy-coated pretzel twists, 21 milk chocolate-dipped Oreo® cookies, and 1 lb of chocolate pretzel bark.