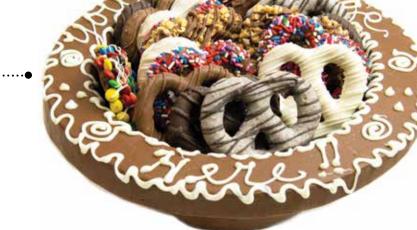

Handmade Gourmet Chocolate Bowls

Handcrafted with our exceptionally rich, premium milk chocolate, these awe-inspiring bowls are fully edible! Three layers of chocolate create an incredible 1/2-inch solid chocolate rim that can be customized with a company name or special message. Each bowl is then filled with a variety of our popular chocolate-dipped pretzel twists and Oreo® cookies.

3.5-lb. chocolate bowl, 18 chocolate-covered and candy-coated pretzel twists, 12 milk chocolate-dipped Oreo® cookies.

A clear plastic bucket filled with a dozen assorted chocolate-covered and candy-coated pretzel twists and eight milk chocolate-covered Oreo® cookies. All individually wrapped.