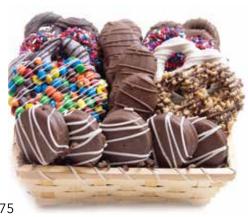

#### **Delectable Dozen** \$33.75

12 of our classic chocolate-covered pretzel twist varieties arranged in a wicker basket.

\* Packaging may vary.

# **Dreamy Delight** \$39.25

A delightful variety of our most popular handmade, chocolate-dipped treats: six of our favorite chocolate-covered and candy-coated pretzel twists, six milk chocolate Oreo® cookies, and 1/2 lb of chocolate pretzel bark.