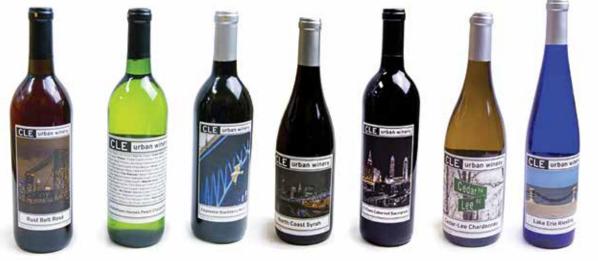

# Choose from these CLE Urban Winery wines

C-Town Cabernet Sauvignon North Coast Syrah

Fruit Infused Edgewater Blackberry Merlot Hometown Heroes Peach Chardonnay Rust Belt Rosé

Whites Cedar-Lee Chardonnay Lake Erie Riesling