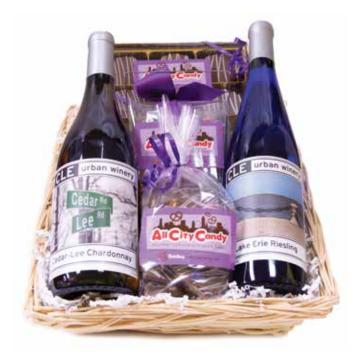

# Wine & Chocolate Indulgence \$109.95

Two CLE Urban Winery wines of your choice and two wine glasses paired with our Twisted Six chocolate-dipped pretzel assortment and our Half Dozen Oreo® gift box.

# Wine & Chocolate Lovers \$109.95

Two CLE Urban Winery wines of your choice teamed with a collection of our premier chocolate-dipped products: our Twisted Six pretzel assortment, our Half Dozen Oreo® gift box, and a 1/2 lb of our Chocolate Pretzel Bark.