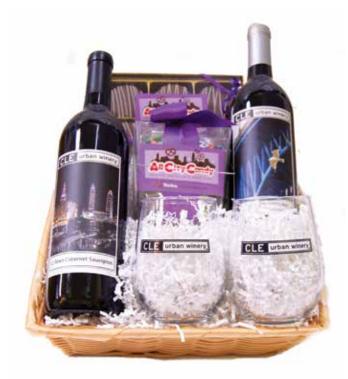

# Wine & Chocolate Indulgence \$109.95

Two CLE Urban Winery wines of your choice and two wine glasses paired with our Twisted Six chocolate-dipped pretzel assortment and our Half Dozen Oreo® gift box.

# Wine & Chocolate Lovers \$109.95

Two CLE Urban Winery wines of your choice teamed with a collection of our premier chocolate-dipped products: our Twisted Six pretzel assortment, our Half Dozen Oreo® gift box, and a 1/2 lb of our Chocolate Pretzel Bark.