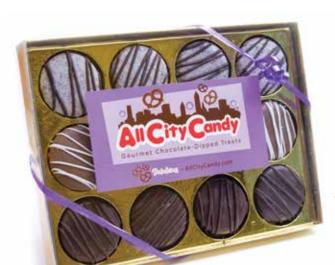

## **Oreo Dozen**

12 chocolate-dipped Oreo® cookies displayed in a gold gift box.

| Milk Chocolate, Dark Chocolate, or Half & Half            | \$21.50 |
|-----------------------------------------------------------|---------|
| Mix of Milk & Dark Chocolate and Cookies & Cream (4 each) | \$23.50 |
| Cookies & Cream                                           | \$25.20 |
| Dark Chocolate Mint                                       | \$25.20 |