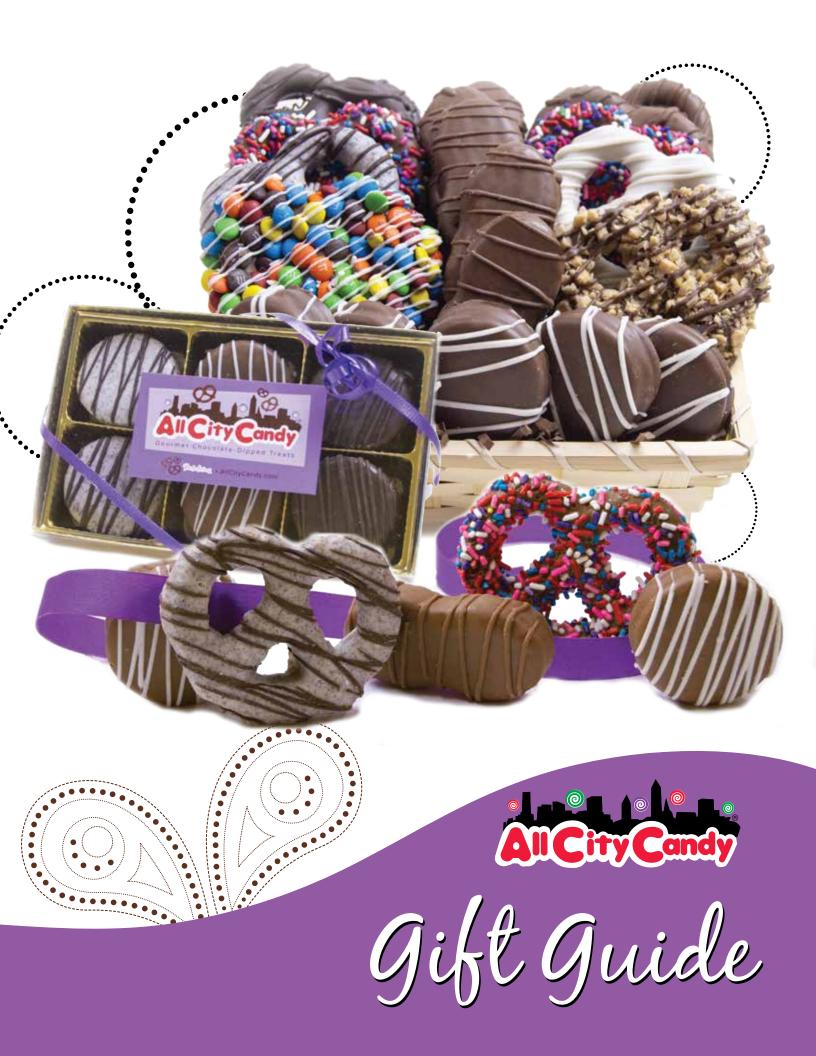

# **Oreo Half Dozen**

\$11.50

\$13.00

\$14.00

\$14.00

Six chocolate-dipped Oreo® cookies displayed in a gold gift box.

Milk Chocolate, Dark Chocolate, or Half & Half Mix of Milk & Dark Chocolate and Cookies & Cream (2 each) Cookies & Cream Dark Chocolate Mint

## **Oreo Dozen**

12 chocolate-dipped Oreo® cookies displayed in a gold gift box.

| Milk Chocolate, Dark Chocolate, or Half & Half            | \$21.50 |
|-----------------------------------------------------------|---------|
| Mix of Milk & Dark Chocolate and Cookies & Cream (4 each) | \$23.50 |
| Cookies & Cream                                           | \$25.20 |
| Dark Chocolate Mint                                       | \$25.20 |

# Twisted Six \$18.00

Six of our most popular hand-dipped chocolate and candy-coated pretzel twists, uniquely packaged in a clear gift container.

#### **Delectable Dozen** \$33.75

12 of our classic chocolate-covered pretzel twist varieties arranged in a wicker basket.

\* Packaging may vary.

# **Dreamy Delight** \$39.25

A delightful variety of our most popular handmade, chocolate-dipped treats: six of our favorite chocolate-covered and candy-coated pretzel twists, six milk chocolate Oreo® cookies, and 1/2 lb of chocolate pretzel bark.

# Pretzel Party \$43.75

Ten of our chocolate-covered and candy-coated pretzel twists team up with five milk chocolatedipped Oreo® and five milk chocolate-dipped Nutter Butter® cookies for a festive celebration.

## **Delicious Collection** \$67.50

A collection of our premier chocolate-dipped products, offering something for everyone: 14 chocolate-covered and candy-coated pretzel twists, 14 milk chocolate-dipped Oreo® cookies, and 1/2 lb of chocolate pretzel bark.

# **Delicious Plus Collection** \$78.50

Add 10 milk chocolate-dipped Nutter Butter® cookies to the Delicious Collection basket.

A beautifully presented basket filled with 21 of our chocolate-covered and candy-coated pretzel twists, 21 milk chocolate-dipped Oreo® cookies, and 1 lb of chocolate pretzel bark.