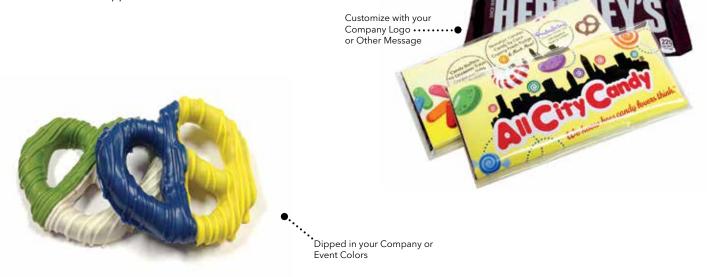

# Sweeten your Greeting with a Customized Message

Want something special with your custom label or logo? We'll work with you to make your brand and message stand out.

- Custom gift notes
- Custom labels
- Personalized inserts
- Custom candy bar wrappers
- Chocolate-dipped treats in custom colors