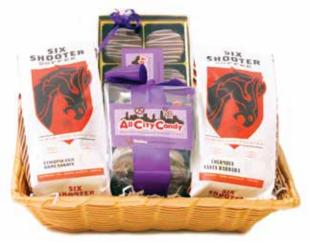

All City Candy is proud to partner with CLE Urban Winery, Six Shooter Coffee and Sweet Bean Candies to offer gift baskets featuring delicious, gourmet products that are all handcrafted in Cleveland.

# **Sip & Snack** \$85.95

Two 12-oz. bags of ground Six Shooter Coffees of your choice paired with our Twisted Six chocolate-dipped pretzel assortment and our Half Dozen Oreo® gift box.

SHOOTER

# **Coffee Meets Chocolate \$79.95**

Two 12-oz. bags of ground Six Shooter Coffees of your choice plus 1 lb of our Chocolate Pretzel Bark. A deliciously smooth and rich combination.