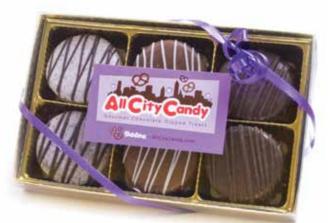

# **Oreo Half Dozen**

\$11.50

\$13.00

\$14.00

\$14.00

Six chocolate-dipped Oreo® cookies displayed in a gold gift box.

Milk Chocolate, Dark Chocolate, or Half & Half Mix of Milk & Dark Chocolate and Cookies & Cream (2 each) Cookies & Cream Dark Chocolate Mint