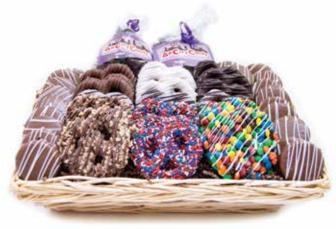

#### **Ultimate Collection \$145.75**

A real show stopper! An enormous basket filled with all of our favorites including 28 chocolate-covered and candy-coated pretzel twists, 28 chocolatedipped Oreo® cookies, and 1-1/2 lb of chocolate pretzel bark.

# **Ultimate Plus Collection** \$169.50

Add 14 milk chocolate-dipped Nutter Butter® cookies to the Ultimate Collection basket.

\* Packaging may vary.

AllCityCandy.com | 216.487.7070 | info@allcitycandy.com AllCityCandy.com | 216.487.7070 | info@allcitycandy.com **CLEVELAND PROUD ASSORTMENTS CLEVELAND PROUD ASSORTMENTS** 