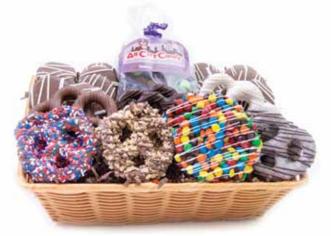

# Pretzel Party \$43.75

Ten of our chocolate-covered and candy-coated pretzel twists team up with five milk chocolatedipped Oreo® and five milk chocolate-dipped Nutter Butter® cookies for a festive celebration.

## **Delicious Collection** \$67.50

A collection of our premier chocolate-dipped products, offering something for everyone: 14 chocolate-covered and candy-coated pretzel twists, 14 milk chocolate-dipped Oreo® cookies, and 1/2 lb of chocolate pretzel bark.