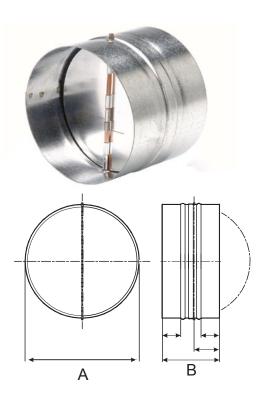

## CAR - Metal Backdraft Damper

Backdraft dampers are designed with galvanized steel collars and have lightweight aluminum damper blades. They are spring loaded for positive closure.

## **Dimensions in mm/inches**

| Model   | Α                         | В                         | Wgt.<br>(Ibs) |
|---------|---------------------------|---------------------------|---------------|
| CAR-100 | 100<br>3 <sup>15/16</sup> | 80<br>3 <sup>1/8</sup>    | 1             |
| CAR-125 | 125<br>4 <sup>15/16</sup> | 100<br>3 <sup>15/16</sup> | 1             |
| CAR-150 | 150<br>5 <sup>7/8</sup>   | 120<br>4 <sup>3/4</sup>   | 1             |
| CAR-200 | 200 7 7/8                 | 140<br>5 <sup>1/2</sup>   | 1             |
| CAR-250 | 250<br>9 <sup>13/16</sup> | 140<br>5 <sup>1/2</sup>   | 2             |
| CAR-315 | 315<br>12 <sup>3/8</sup>  | 140<br>5 <sup>1/2</sup>   | 2             |
| CAR-355 | 355<br>14                 | 140<br>5 <sup>1/2</sup>   | 2             |
| CAR-400 | 400<br>15 <sup>3/4</sup>  | 250<br>9 <sup>13/16</sup> | 2             |
|         |                           |                           |               |