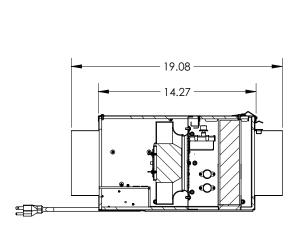

profile, galvanized, 26 ga., insulated housing
- 6" round duct connectors
- Test port for easy air flow measurement
- 2" wide filter slot for optional 8 x 8 x 2" filters
- Integral mounting tabs allow mounting in any orientation'
- · Backward inclined wheel
- Speed controllable, EC motor, 115/120V, 60 Hz
- 4 pole, permanently lubricated, thermally protected motor
- · Internally mounted speed control to set required intake with high, medium, and low set points
- 6' power cord
- ENERGY STAR® qualified
- HVI Certified performance with and without optional MERV13 Filters
- cULus 705 Listed

#### **Options and Accessories**

- 8 x 8 x 2" MERV8 or MERV13 filters
- ES24V Envirosense Ventilation Control (loose)
- Steel backdraft dampers
- Motorized backdraft damper
- Duct heater

### Dimensions