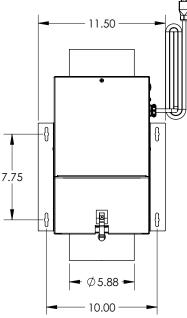

rofile, galvanized, 26 ga., insulated housing
- 6" round duct connectors
- Test port for easy air flow measurement
- 2" wide filter slot for optional 8 x 8 x 2" filters
- Integral mounting tabs allow mounting in any orientation'
- · Backward inclined wheel
- Speed controllable, EC motor, 115/120V, 60 Hz
- 4 pole, permanently lubricated, thermally protected motor
- · Internally mounted speed control to set required intake with high, medium, and low set points
- 6' power cord
- ENERGY STAR® qualified
- HVI Certified performance with and without optional MERV13 Filters
- cULus 705 Listed

#### **Options and Accessories**

- 8 x 8 x 2" MERV8 or MERV13 filters
- ES24V Envirosense Ventilation Control (loose)
- Steel backdraft dampers
- Motorized backdraft damper
- Duct heater

### Dimensions