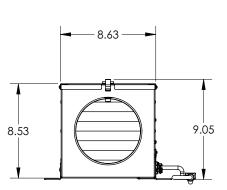

file, galvanized, 26 ga., insulated housing
- 6" round duct connectors
- Test port for easy air flow measurement
- 2" wide filter slot for optional 8 x 8 x 2" filters
- Integral mounting tabs allow mounting in any orientation'
- · Backward inclined wheel
- Speed controllable, EC motor, 115/120V, 60 Hz
- 4 pole, permanently lubricated, thermally protected motor
- · Internally mounted speed control to set required intake with high, medium, and low set points
- 6' power cord
- ENERGY STAR® qualified
- HVI Certified performance with and without optional MERV13 Filters
- cULus 705 Listed

#### **Options and Accessories**

- 8 x 8 x 2" MERV8 or MERV13 filters
- ES24V Envirosense Ventilation Control (loose)
- Steel backdraft dampers
- Motorized backdraft damper
- Duct heater

### Dimensions