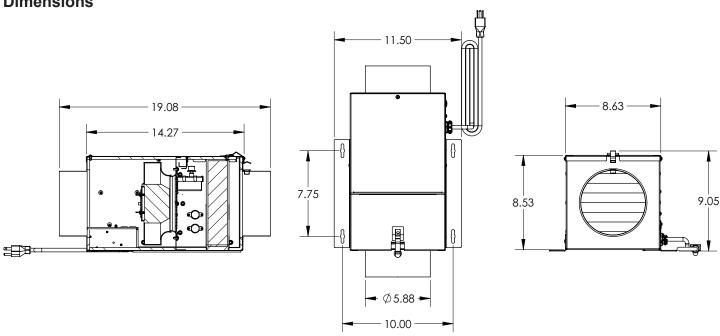

## **RF8-120AC**



## **Specifications**

- Low profile, galvanized, 26 ga., insulated housing
- 6" round duct connectors
- Test port for easy air flow measurement
- 2" wide filter slot for optional 8 x 8 x 2" filters
- Integral mounting tabs allow mounting in any orientation'
- Backward inclined wheel
- Speed controllable, AC motor, 115/120V, 60 Hz
- 4 pole, permanently lubricated, thermally protected motor
- Internally mounted speed control to set required intake with high, medium, and low set points
- 6' power cord
- HVI Certified performance with and without optional MERV13 Filters
- cULus 705 Listed

## **Options and Accessories**

- 8 x 8 x 2" MERV8 or MERV13 filters
- Steel backdraft dampers
- Motorized backdraft damper
- Duct heater

## **Dimensions**