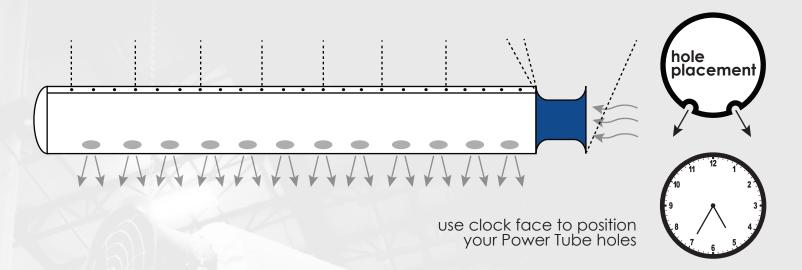

## **POWER TUBE ASSEMBLY**



## **CHAIN METHOD**

- 1. Hang fan as specified on HV (ceiling suspended) assembly instructions.
- 2. Grommets on top edge of tube are spaced 30 inches. Not every grommet will be used. We recommend use of about every 3rd grommet, depending on availability of hanging structures.
- 3. Attach chains to ceiling joist or other solid structure about every 7.5 ft. Let them hang down temporarily. Mark the chains as you hang them to insure accuracy of hanging height. Secure them with nuts and bolts.
- 4. Attach power tube to chains.
- 5. Attach fan to tube with drawstring.

## CABLE METHOD

- 1. Attach cable between 2 solid points. Use cable puller and turn buckles to tighten.
- 2. Connect power tube to cable with S-hooks.