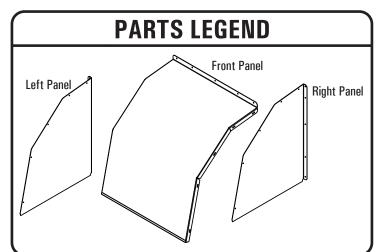

## INSTALLATION

Please read over all instructions carefully before you begin. If you have any questions please call your local dealer, or contact J&D Manufacturing at 1-800-998-2398.

To assemble, slightly bend the shape of the front panel to align with the top edges of the side panels. The tabs on the front panel should overlap the side panels on the outside as shown.