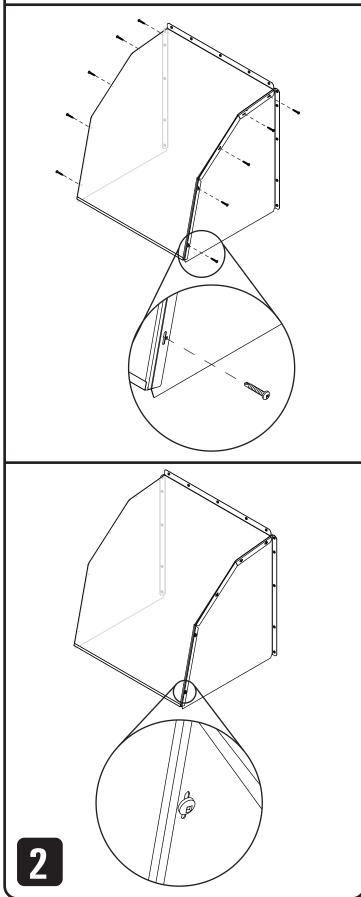

## INSTALLATION

Please read over all instructions carefully before you begin. If you have any questions please call your local dealer, or contact J&D Manufacturing at 1-800-998-2398.

To assemble, slightly bend the shape of the front panel to align with the top edges of the side panels. The tabs on the front panel should overlap the side panels on the outside as shown.

To secure assembled unit, join the edges and tabs together using the included #10 x 1" Square Head Tek Screws as shown below. (On sizes 12".30" use 5 screws for each side, on 36" use 10 screws per side, and on 48".50" use 11 screws per side.)