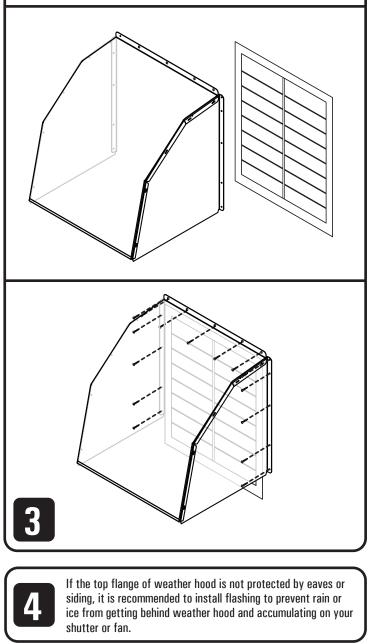

If mounting weather hood over a shutter or other inlet, ensure that hood placement will not block shutter movement.

Once weather hood is fully assembled, secure it to your structure with suitable fasteners using the pre-drilled holes in the flange on each weather hood panel section. (*Observe the number of mounting holes in each flange panel to determine the amount of hardware needed.*)