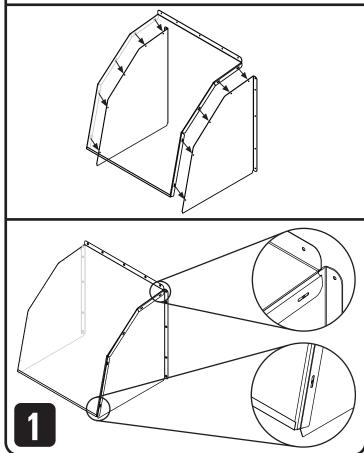

## INSTALLATION

Please read over all instructions carefully before you begin. If you have any questions please call your local dealer, or contact J&D Manufacturing at 1-800-998-2398.

To assemble, slightly bend the shape of the front panel to align with the top edges of the side panels. The tabs on the front panel should overlap the side panels on the outside as shown.

To secure assembled unit, join the edges and tabs together using the included #10 x 1" Square Head Tek Screws as shown below. (On sizes 12".30" use 5 screws for each side, on 36" use 10 screws per side, and on 48".50" use 11 screws per side.)