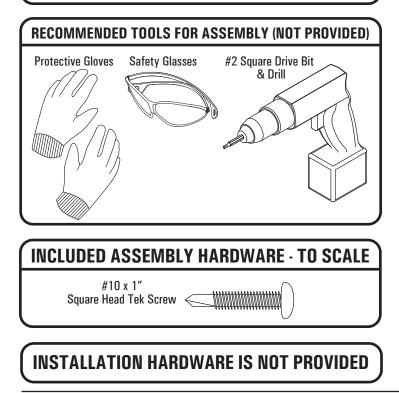

To secure assembled unit, join the edges and tabs together using the included #10 x 1" Square Head Tek Screws as shown below. (On sizes 12".30" use 5 screws for each side, on 36" use 10 screws per side, and on 48".50" use 11 screws per side.)