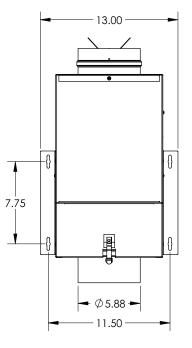

## Dimensions

All specifications are subject to change without notice unless approved in submittal by S&P USA. RF10-160AC-P\_V.1 / 03-2018