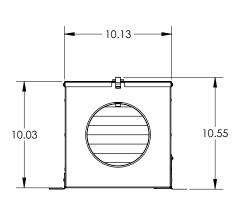

## Dimensions

All specifications are subject to change without notice unless approved in submittal by S&P USA. RF10-160AC-P\_V.1 / 03-2018