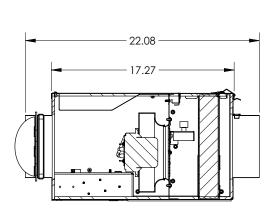

## Dimensions

All specifications are subject to change without notice unless approved in submittal by S&P USA. RF10-160AC-P\_V.1 / 03-2018