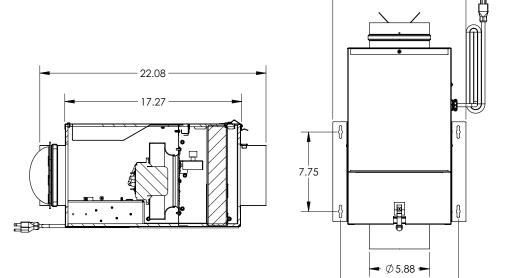

tegral backdraft damper
- · Test port for easy air flow measurement
- 2" wide filter slot for optional 10 x 10 x 2" filters
- · Integral mounting tabs allow mounting in any orientation'
- · Backward inclined wheel
- Speed controllable, EC motor, 115/120V, 60 Hz
- 4 pole, permanently lubricated, thermally protected motor
- · Internally mounted speed control to set required intake with high, medium, and low set points
- 6' power cord
- ENERGY STAR® qualified
- · AMCA Air and Sound Licensed
- · HVI Certified performance with and without optional MERV13 Filters
- · cULus 705 Listed

## **Options and Accessories**

- 10 x 10 x 2" MERV8 or MERV13 filters
- ES24V Envirosense Ventilation Control (loose)
- · Steel backdraft dampers
- · Motorized backdraft damper
- · Duct heater

## **Dimensions**