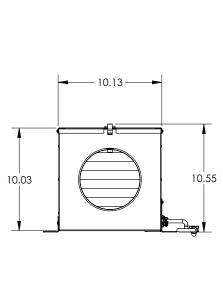

gral backdraft damper
- · Test port for easy air flow measurement
- 2" wide filter slot for optional 10 x 10 x 2" filters
- · Integral mounting tabs allow mounting in any orientation'
- · Backward inclined wheel
- Speed controllable, EC motor, 115/120V, 60 Hz
- 4 pole, permanently lubricated, thermally protected motor
- · Internally mounted speed control to set required intake with high, medium, and low set points
- 6' power cord
- ENERGY STAR® qualified
- · AMCA Air and Sound Licensed
- · HVI Certified performance with and without optional MERV13 Filters
- · cULus 705 Listed

## **Options and Accessories**

- 10 x 10 x 2" MERV8 or MERV13 filters
- ES24V Envirosense Ventilation Control (loose)
- · Steel backdraft dampers
- · Motorized backdraft damper
- · Duct heater

## **Dimensions**