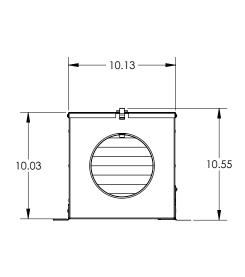

ort for easy air flow measurement
- 2" wide filter slot for optional 10 x 10 x 2" filters
- · Integral mounting tabs allow mounting in any orientation'
- · Backward inclined wheel
- Speed controllable, EC motor, 115/120V, 60 Hz
- 4 pole, permanently lubricated, thermally protected motor
- · Internally mounted speed control to set required intake with high, medium, and low set points
- ENERGY STAR® qualified
- · AMCA Air and Sound Licensed
- HVI Certified performance with and without optional MERV13 Filters
- cULus 705 Listed
- UL 2043 Suitable for Use In Air Handling Spaces

## **Options and Accessories**

- 10 x 10 x 2" MERV8 or MERV13 filters
- ES24V Envirosense Ventilation Control (loose)
- · Steel backdraft dampers
- · Motorized backdraft damper
- · Duct heater

## **Dimensions**