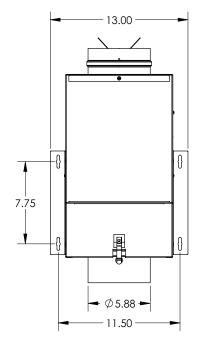

port for easy air flow measurement
- 2" wide filter slot for optional 10 x 10 x 2" filters
- · Integral mounting tabs allow mounting in any orientation'
- · Backward inclined wheel
- Speed controllable, EC motor, 115/120V, 60 Hz
- 4 pole, permanently lubricated, thermally protected motor
- · Internally mounted speed control to set required intake with high, medium, and low set points
- ENERGY STAR® qualified
- · AMCA Air and Sound Licensed
- HVI Certified performance with and without optional MERV13 Filters
- cULus 705 Listed
- UL 2043 Suitable for Use In Air Handling Spaces

## **Options and Accessories**

- 10 x 10 x 2" MERV8 or MERV13 filters
- ES24V Envirosense Ventilation Control (loose)
- · Steel backdraft dampers
- · Motorized backdraft damper
- · Duct heater

## **Dimensions**