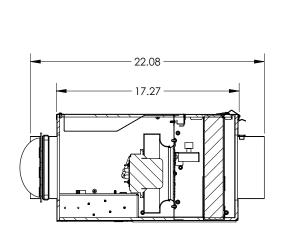

st port for easy air flow measurement
- 2" wide filter slot for optional 10 x 10 x 2" filters
- · Integral mounting tabs allow mounting in any orientation'
- · Backward inclined wheel
- Speed controllable, EC motor, 115/120V, 60 Hz
- 4 pole, permanently lubricated, thermally protected motor
- · Internally mounted speed control to set required intake with high, medium, and low set points
- ENERGY STAR® qualified
- · AMCA Air and Sound Licensed
- HVI Certified performance with and without optional MERV13 Filters
- cULus 705 Listed
- UL 2043 Suitable for Use In Air Handling Spaces

## **Options and Accessories**

- 10 x 10 x 2" MERV8 or MERV13 filters
- ES24V Envirosense Ventilation Control (loose)
- · Steel backdraft dampers
- · Motorized backdraft damper
- · Duct heater

## **Dimensions**