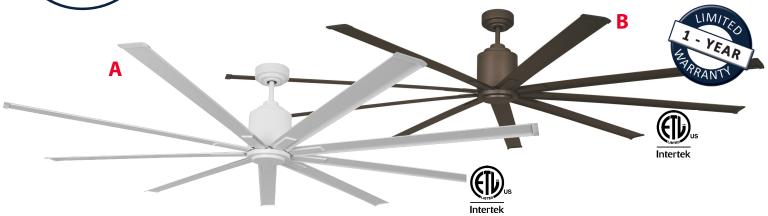

## 96" Wet Location Industrial Ceiling Fans

## All wet location ceiling fans share the following features:

- Safe for use in wet locations (when installed in a GFCI protected branch circuit)
- Corrosion- resistant, lightweight aluminum blades make installing the fan easy with 1 or 2 people
- 96" diameter span for maximum air movement
- 6 speed, 9 blade design for high volume air movement with aerodynamic blade tip covers
- Silent operation with reduced motor noise
- Energy saving DC motor means lower operating temperature and greater longevity
- Reversible direction for changing seasonal needs

This fan is available in your choice of 2 colors:

A. ICF96 WLWH 96" Fan in White

B. ICF96 WLORB 96" Fan in Oil-Rubbed Bronze

6" Downrod Included

Remote Control Included with Wall Holder

For specs and additional information, scan the QR code with your smart device or visit https://bvc.com/wlicf