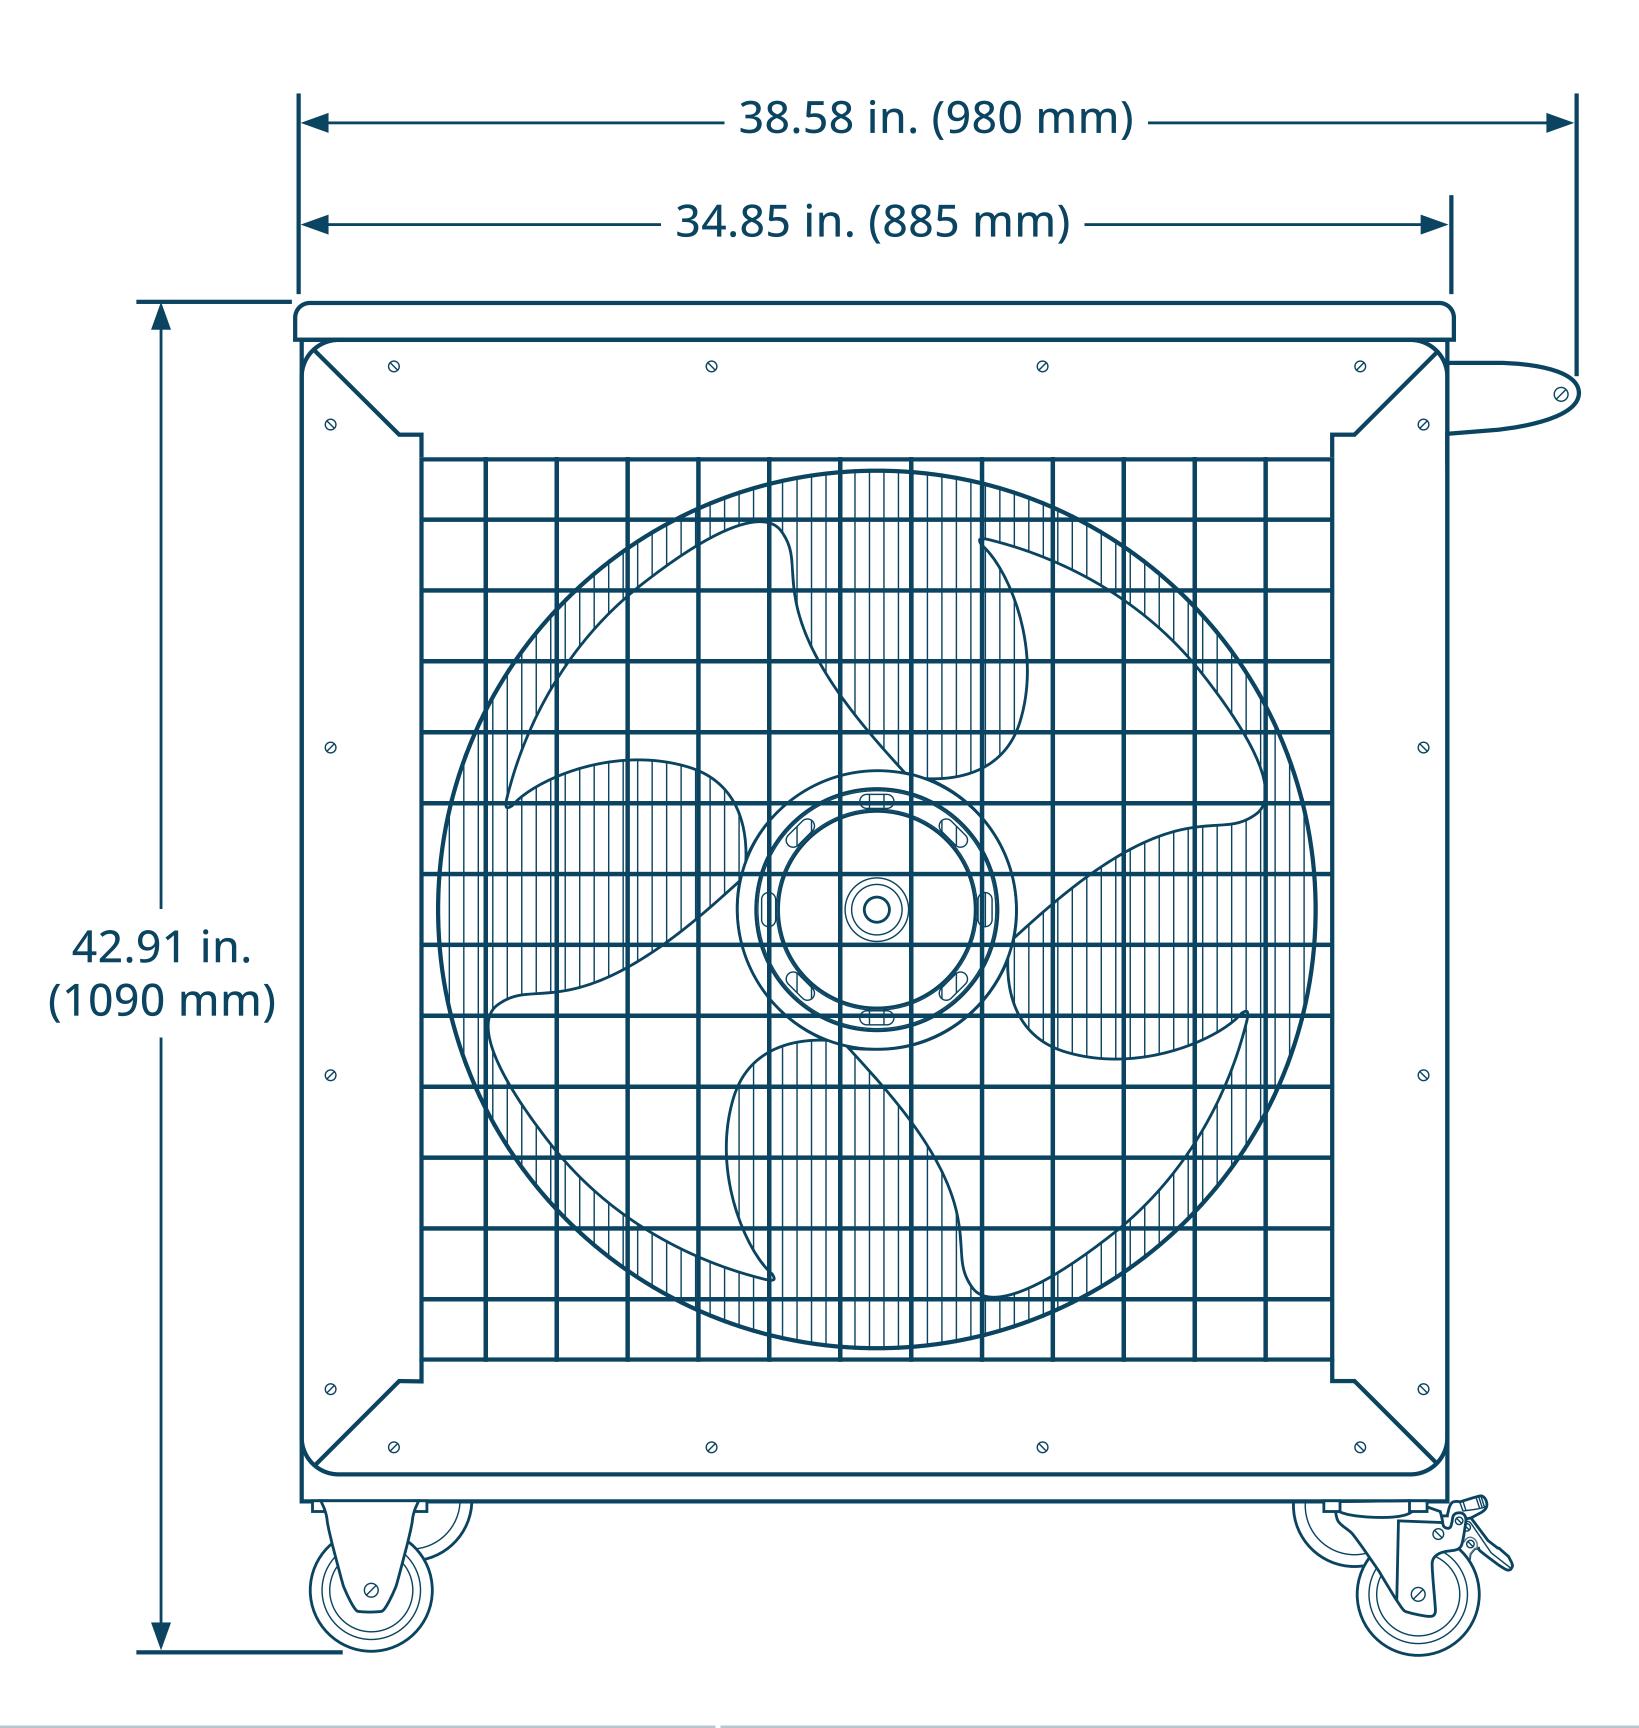

## TECHNICAL SPECIFICATIONS

| CFM               | 14,000                                                              |
|-------------------|---------------------------------------------------------------------|
| Type              | Portable with Casters                                               |
| Frame Material    | Powder Coated Steel                                                 |
| Shutter Operation | Electrically operated horizontal shutters, manual vertical shutters |
| Fan Blades        | 28" 4 Nylon + Fiber Blades                                          |
| Max RPM           | 850 RPM                                                             |
| Motor             | 650 W PMSM, Insulation Class F                                      |
| Noise Rating      | 65dB @ 10'                                                          |
| Voltage           | 1 PH, 110V, 60HZ                                                    |
| Current           | 8.5A                                                                |
| Power Consumption | 200 - 690 w/hr ±10%                                                 |
| Throw             | Up to 82 ft                                                         |
| Dimensions        | L38.58" x H42.91" x D 15.94"                                        |
| Weight            | 80.47 lbs                                                           |