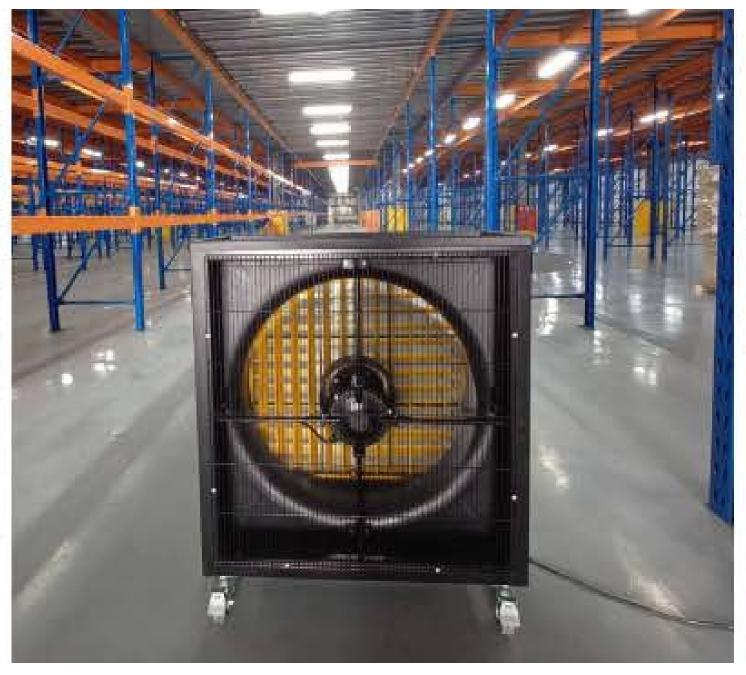

#### **Power-Fin Oscillation**

Electrically operated fins continually sweep airflow left to right for greater coverage

#### High Volume, Low Noise

High output 14,000 CFM poly fan blades. Ultra quiet with only 65 dB at 10'

## TECHNICAL SPECIFICATIONS

| CFM               | 14,000                                                              |
|-------------------|---------------------------------------------------------------------|
| Type              | Portable with Casters                                               |
| Frame Material    | Powder Coated Steel                                                 |
| Shutter Operation | Electrically operated horizontal shutters, manual vertical shutters |
| Fan Blades        | 28" 4 Nylon + Fiber Blades                                          |
| Max RPM           | 850 RPM                                                             |
| Motor             | 650 W PMSM, Insulation Class F                                      |
| Noise Rating      | 65dB @ 10'                                                          |
| Voltage           | 1 PH, 110V, 60HZ                                                    |
| Current           | 8.5A                                                                |
| Power Consumption | 200 - 690 w/hr ±10%                                                 |
| Throw             | Up to 82 ft                                                         |
| Dimensions        | L38.58" x H42.91" x D 15.94"                                        |
| Weight            | 80.47 lbs                                                           |