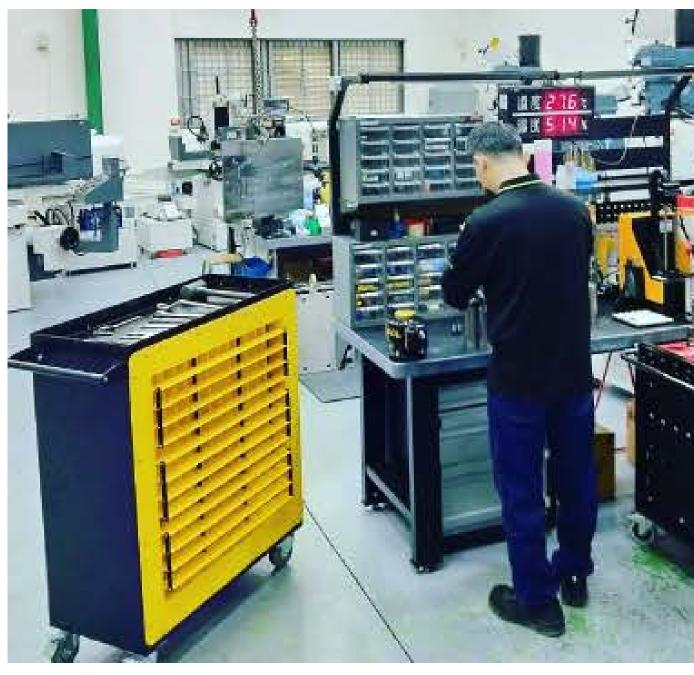

## TRADEWIND WORKSTATION FAN

The TradeWind fan is a productivity and space saving powerhouse. Designed to keep you cool and organized with a minimal footprint and ultra-portability. Equipped with our exclusive, selectable power-fin oscillation feature that continually spreads air flow horizontally throughout your workspace. Also features an integrated storage tray on the top of the fan for quick access to frequently used tools and supplies.

#### Nylon Casters

Soft-Touch nylon casters for ultra-portability and smooth movement