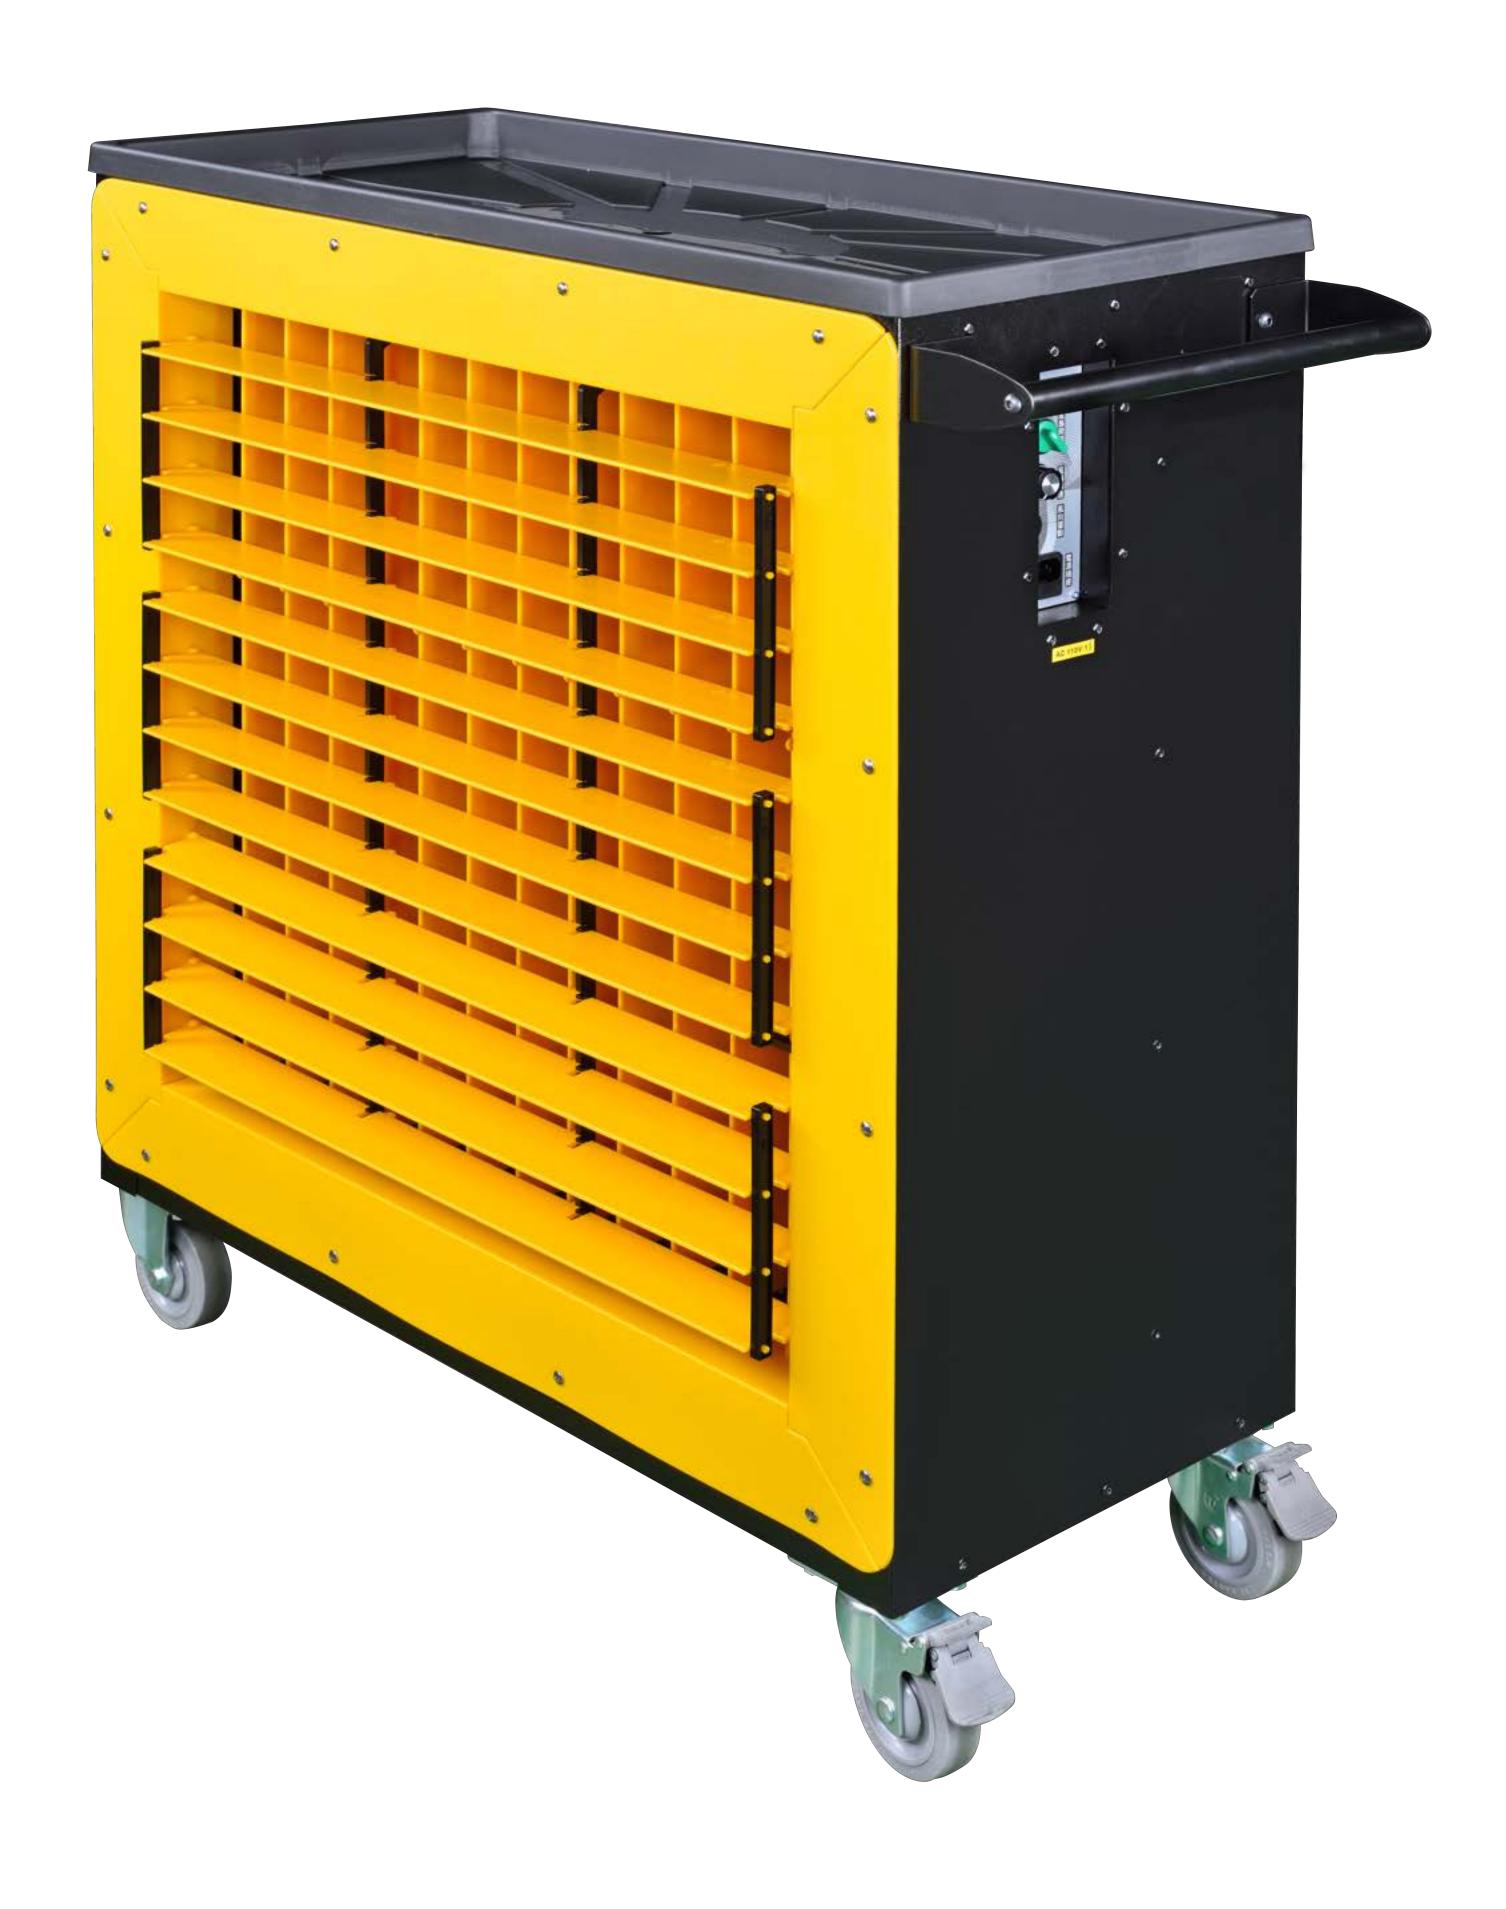

## TRADEWIND WORKSTATION FAN

The TradeWind fan is a productivity and space saving powerhouse. Designed to keep you cool and organized with a minimal footprint and ultra-portability. Equipped with our exclusive, selectable power-fin oscillation feature that continually spreads air flow horizontally throughout your workspace. Also features an integrated storage tray on the top of the fan for quick access to frequently used tools and supplies.

#### **Power-Fin Oscillation**

Electrically operated fins continually sweep airflow left to right for greater coverage

#### Variable Speed

Energy efficient, variable speed, totally enclosed motor for adjustable air flow

#### Nylon Casters

Soft-Touch nylon casters for ultra-portability and smooth movement

## TECHNICAL SPECIFICATIONS

| CFM               | 14,000                                                              |
|-------------------|---------------------------------------------------------------------|
| Type              | Portable with Casters                                               |
| Frame Material    | Powder Coated Steel                                                 |
| Shutter Operation | Electrically operated horizontal shutters, manual vertical shutters |
| Fan Blades        | 28" 4 Nylon + Fiber Blades                                          |
| Max RPM           | 850 RPM                                                             |
| Motor             | 650 W PMSM, Insulation Class F                                      |
| Noise Rating      | 65dB @ 10'                                                          |
| Voltage           | 1 PH, 110V, 60HZ                                                    |
| Current           | 8.5A                                                                |
| Power Consumption | 200 - 690 w/hr ±10%                                                 |
| Throw             | Up to 82 ft                                                         |
| Dimensions        | L38.58" x H42.91" x D 15.94"                                        |
| Weight            | 80.47 lbs                                                           |