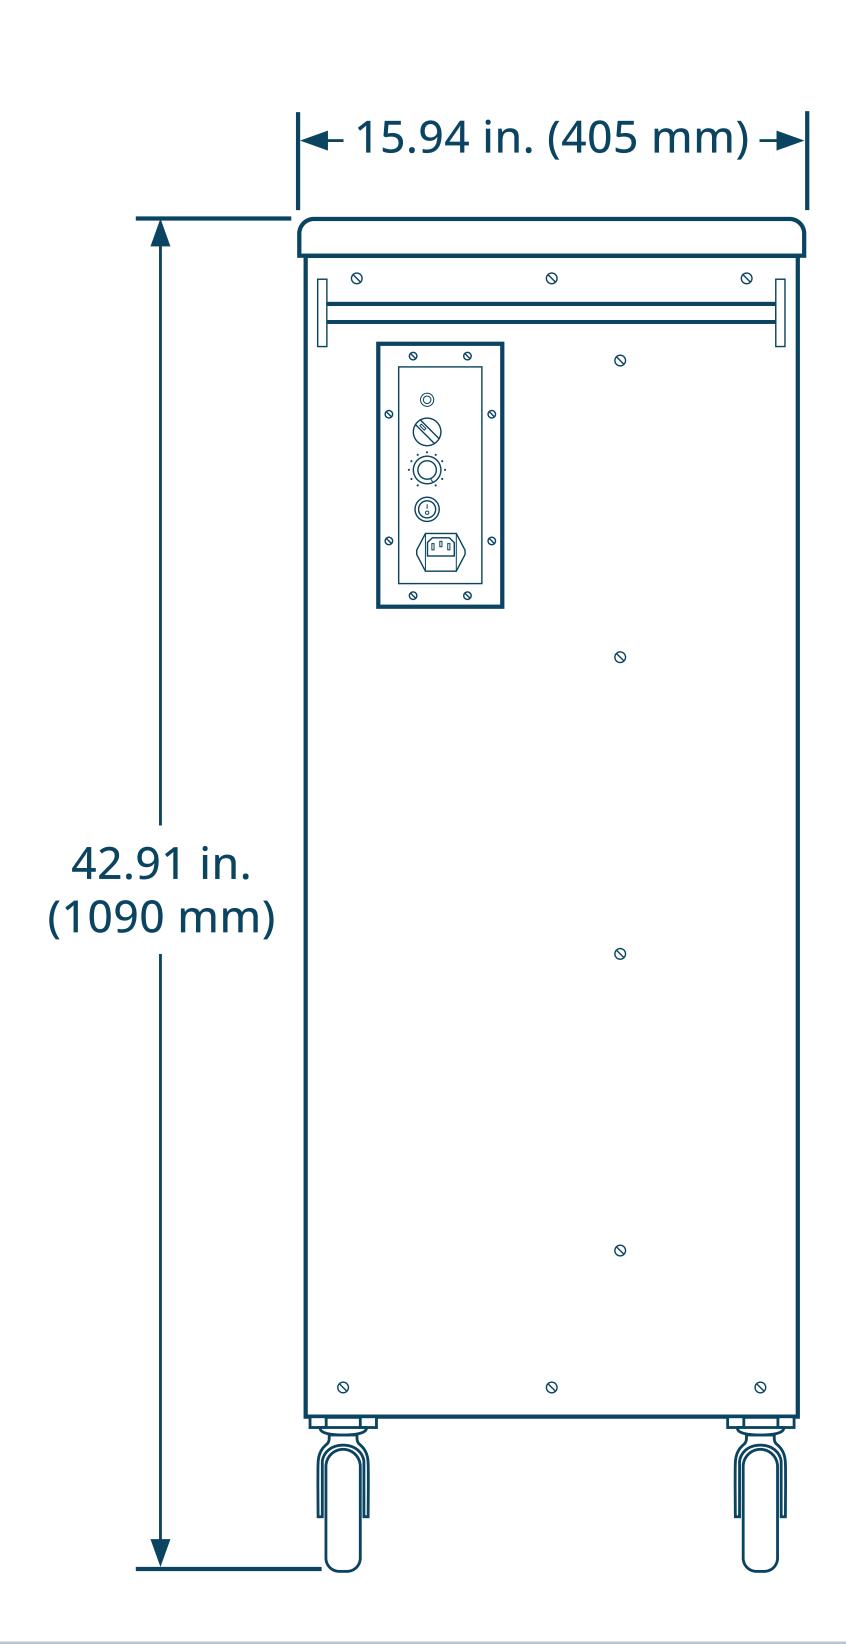

## TECHNICAL SPECIFICATIONS

| CFM               | 14,000                                                              |
|-------------------|---------------------------------------------------------------------|
| Type              | Portable with Casters                                               |
| Frame Material    | Powder Coated Steel                                                 |
| Shutter Operation | Electrically operated horizontal shutters, manual vertical shutters |
| Fan Blades        | 28" 4 Nylon + Fiber Blades                                          |
| Max RPM           | 850 RPM                                                             |
| Motor             | 650 W PMSM, Insulation Class F                                      |
| Noise Rating      | 65dB @ 10'                                                          |
| Voltage           | 1 PH, 110V, 60HZ                                                    |
| Current           | 8.5A                                                                |
| Power Consumption | 200 - 690 w/hr ±10%                                                 |
| Throw             | Up to 82 ft                                                         |
| Dimensions        | L38.58" x H42.91" x D 15.94"                                        |
| Weight            | 80.47 lbs                                                           |