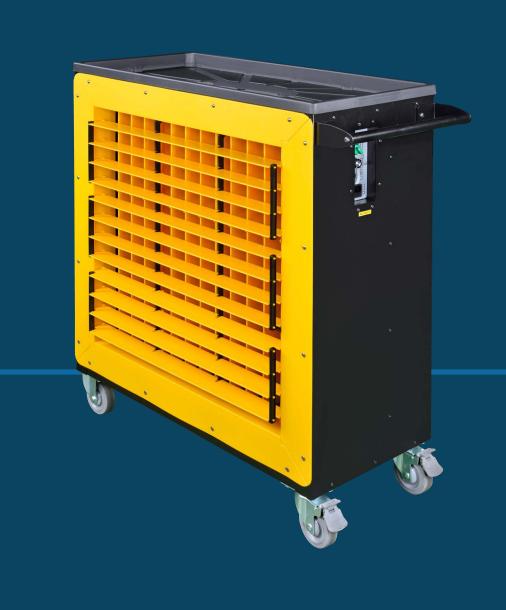

## TRADEWIND WORKSTATION FAN

The TradeWind fan is a productivity and space saving powerhouse. Designed to keep you cool and organized with a minimal footprint and ultra-portability. Equipped with our exclusive, selectable power-fin oscillation feature that continually spreads air flow horizontally throughout your workspace. Also features an integrated storage tray on the top of the fan for quick access to frequently used tools and supplies.

# TRADEWIND.

WORKSTATION FAN