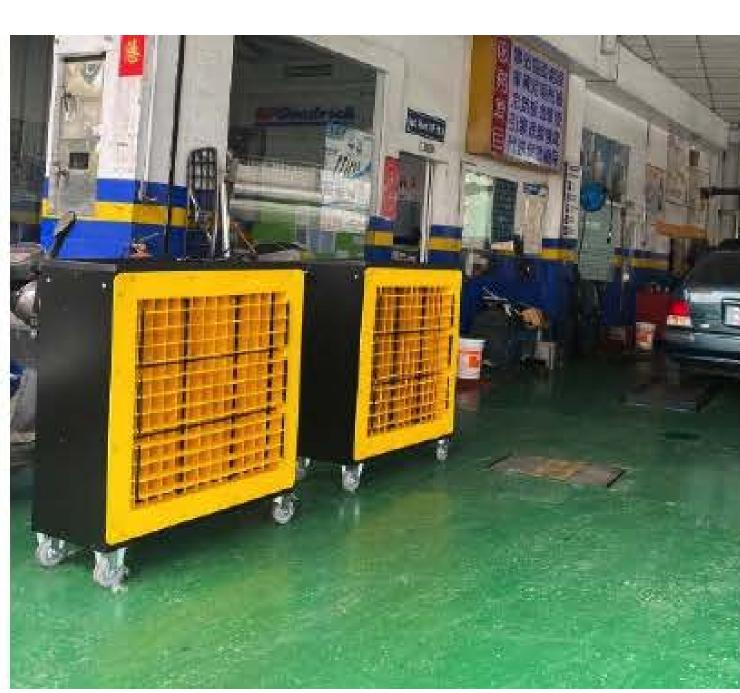

## TRADEWIND WORKSTATION FAN

The TradeWind fan is a productivity and space saving powerhouse. Designed to keep you cool and organized with a minimal footprint and ultra-portability. Equipped with our exclusive, selectable power-fin oscillation feature that continually spreads air flow horizontally throughout your workspace. Also features an integrated storage tray on the top of the fan for quick access to frequently used tools and supplies.

#### Nylon Casters

Soft-Touch nylon casters for ultra-portability and smooth movement