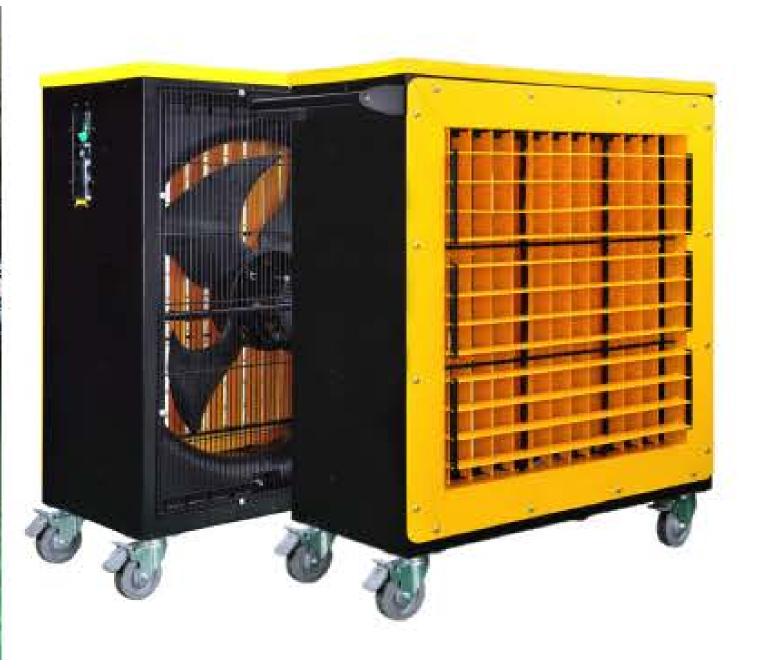

## TRADEWIND WORKSTATION FAN

The TradeWind fan is a productivity and space saving powerhouse. Designed to keep you cool and organized with a minimal footprint and ultra-portability. Equipped with our exclusive, selectable power-fin oscillation feature that continually spreads air flow horizontally throughout your workspace. Also features an integrated storage tray on the top of the fan for quick access to frequently used tools and supplies.

#### **Power-Fin Oscillation**

Electrically operated fins continually sweep airflow left to right for greater coverage

#### Variable Speed

Energy efficient, variable speed, totally enclosed motor for adjustable air flow

#### Nylon Casters

Soft-Touch nylon casters for ultra-portability and smooth movement