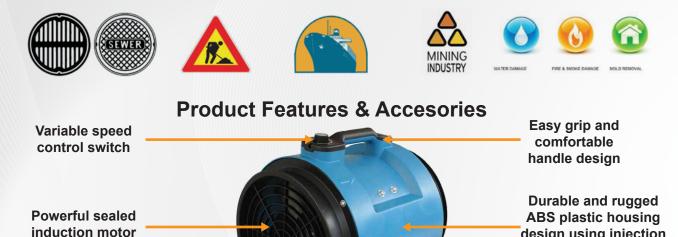

- Can be used without hoses to create high volume air circulation in gyms, hallways and other large areas
- Deliver continuous flow of fresh air to oxygen-starved areas such as manholes and sewers
- Complete control of both air velocity and air volume with a variable speed control switch
- Constructed from durable ABS for years of reliable performance under challenging conditions

Wrap around cord design