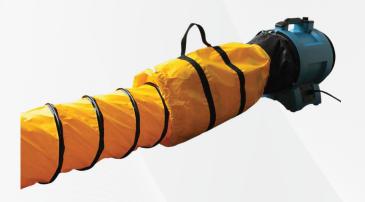

.....

Sturdy and balanced base design —

8DH25 / 12DH25 8" Ø x 25ft. Long Duct Hose / 12" Ø x 25ft. Long Duct Hose

8DH25 & 8DHC25 25ft. Ducting Hose and Ducting Hose Carrier

CE

Ducting Hose Carrier

design using injection mold technology