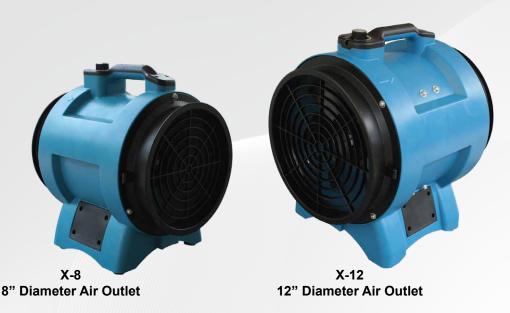

## CONFINED SPACE VENTILATOR FANS

High Performance in Small Spaces

XPOWER's Confined Space Fans can handle any narrow space with 8" or 12" diameter flex hoses ducting air up to 125 ft. Like all XPOWER products, the X-8 and X-12 are exceptionally lightweight and compact. Their low amp and powerful, sealed motors can efficiently deliver dry air to ventilate, create negative air pressure or simply to help complete any drying process for a wide variety of construction applications.

## SPECIFICATIONS

| Model No.                      | X-8               | X-12              |
|--------------------------------|-------------------|-------------------|
| Voltz/Hertz                    | 115V / 60Hz       | 115V / 60Hz       |
| Motor                          | 1/3HP             | 1/2HP             |
| Power                          | 2.5 A             | 6.0 A             |
| Rated Airflow                  | 1200 CFM          | 2600 CFM          |
| Speeds                         | Variable          | Variable          |
| Cord Length                    | 20 ft.            | 20 ft.            |
| Unit Weight (LBS.)             | 13.5 lbs.         | 23.4 lbs.         |
| Unit Dimensions (LxWxH)        | 13.6"x11.1"x15.4" | 15"x13.6"x18"     |
| Box Weight (LBS.)              | 15.8 lbs.         | 26.5 lbs.         |
| Box Dimensions (LxWxH)         | 14.4"x12"x15.9"   | 15.7"x14.4'x18.9" |
| Housing                        | ABS               | ABS               |
| Safety Certifications          | ELT/CETL          | ELT/CETL          |
| <b>Dual Thermal Protection</b> | Yes               | Yes               |
| Pallet Quantity                | 60                | 36                |