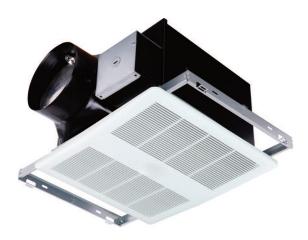

With its high efficiency DC motor, the TF140-DC Tranquil bathroom fan offers whisper-quiet exhaust that is under 1 sone. Toggle switch positioning determines the desired airflow rate, ranging from 90 to 150 cfm.

## **FEATURES & BENEFITS**

- Recognized as the Most Efficient of ENERGY STAR® in 2019
- Multi-speed fan
- Efficient DC motor
- Whisper-quiet, under 1 sone
- Superior ventilation & efficient performance
- Clean, simple grille design
- Galvanized steel housing with mounting frame
- Easy installation to joist
- Built-in backdraft damper
- 120V, 60 Hz, single phase operation
- Automatic reset thermal overload protection
- ENERGY STAR & HVI Certified
- Fits 6" duct