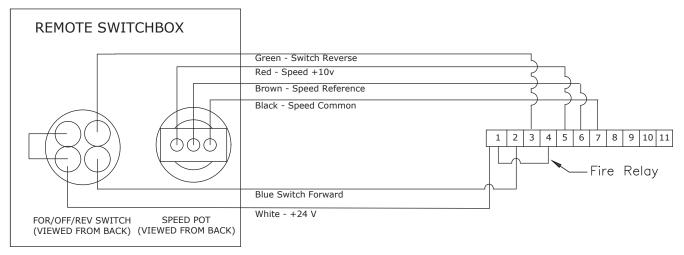

#### WIRING DIAGRAM - GEARED DRIVE FAN (ABB DRIVE)

#### 120V/1PH - ABB DRIVE

#### 230V/1PH, 230V/3PH, & 460V/3PH - ABB DRIVE

#### 575V/3PH - ABB DRIVE