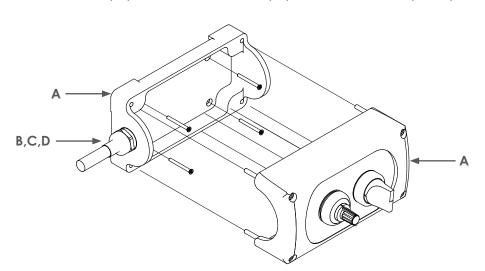

#### **PACKAGE CONTENTS & ASSEMBLY**

A. Single Yoke

Controller (x1)

B. Strain Relief Bushing (×1)

(x1)

**D. Control Cable** 

(100 ft)

E. 3.5" Jumper