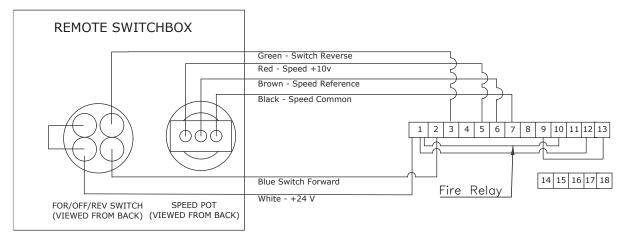

#### 120V/1PH - ABB DRIVE

#### 230V/1PH, 230V/3PH, & 460V/3PH - ABB DRIVE

#### 575V/3PH - ABB DRIVE