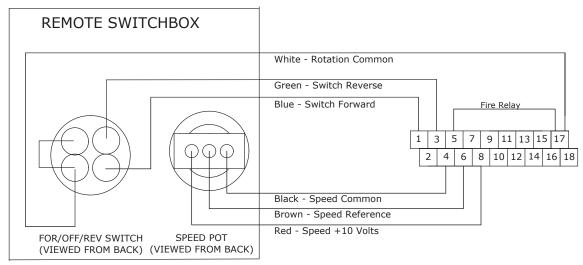

### 120V/1PH, 230V/1PH, 230V/3PH & 460V/3PH

NOTE: Blue and White wire is required to be capped separately down by the controller.

SkyBlade Fan Company | Where Form Follows Function

24501 Hoover Road, Warren, Michigan 48089 USA +1 (586) 806-5107 | sales@skybladefans.com www.SkyBladeFans.com Concurrent with our continuing product improvement program, specifications are subject to change without notice. Please contact SkyBlade Fan Company for latest information. Some features illustrated may be optional in certain market areas.