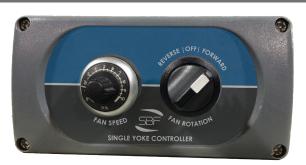

### SINGLE YOKE CONTROLLER

#### **KEY FEATURES**

- Easily mounted to wall
- Control each fan individually
- SkyBlade supplies you with 100 ft. of 6-core cable for installation
- Operate your fans in either forward (cooling) or reverse (destratification)
- Manually control each fan's speed

# CONTROLLERS

Single Yoke Controller