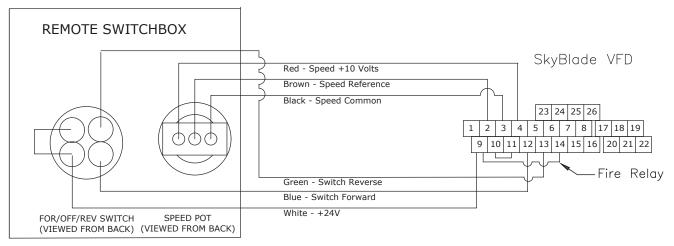

### WIRING DIAGRAM - GEARED DRIVE FAN (WEG DRIVE)

#### 120V/1PH, 230V/1PH & 230V/3PH - WEG DRIVE

#### 460V/3PH - WEG DRIVE