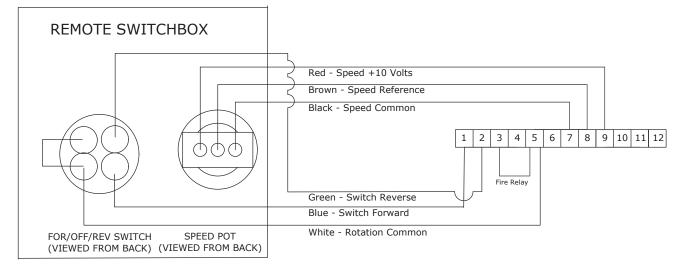

ingle fan control                     |
| Power Consumption | 0.5W                                   |
| Connections       | 24 AWG 6-core shielded wire (included) |
| Max Cable Length  | 300 Ft.                                |
| Rating            | NEMA 4X, IP65                          |

#### **PACKAGE CONTENTS & ASSEMBLY**



A. Single Yoke

Controller (x1)



B. Strain Relief Bushing (×1)



(x1)



**D. Control Cable** 

(100 ft)



E. 3.5" Jumper



# CONTROLLERS

Single Yoke Controller

#### WIRING DIAGRAM - GEARED DRIVE FAN (ABB DRIVE)

#### 120V/1PH - ABB DRIVE



#### 230V/1PH, 230V/3PH, & 460V/3PH - ABB DRIVE



#### 575V/3PH - ABB DRIVE



# CONTROLLERS

Single Yoke Controller

### WIRING DIAGRAM - GEARED DRIVE FAN (WEG DRIVE)

#### 120V/1PH, 230V/1PH & 230V/3PH - WEG DRIVE



#### 460V/3PH - WEG DRIVE



# CONTROLLERS

Single Yoke Controller

#### WIRING DIAGRAM - DIRECT DRIVE FAN

### 120V/1PH, 230V/1PH, 230V/3PH & 460V/3PH

NOTE: Blue and White wire is required to be capped separately down by the controller.





SkyBlade Fan Company | Where Form Follows Function

24501 Hoover Road, Warren, Michigan 48089 USA +1 (586) 806-5107 | sales@skybladefans.com www.SkyBladeFans.com Concurrent with our continuing product improvement program, specifications are subject to change without notice. Please contact SkyBlade Fan Company for latest information. Some features illustrated may be optional in certain market areas.