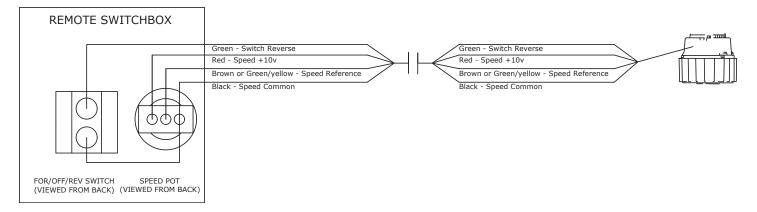

| NEMA 4X, IP65                          |

#### **PACKAGE CONTENTS & ASSEMBLY**



A. Single Yoke

Controller (x1)



B. Strain Relief Bushing (×1)



(x1)



**D. Control Cable** 

(100 ft)



E. 3.5" Jumper



# CONTROLLERS

Single Yoke Controller

#### WIRING DIAGRAM - GEARED DRIVE FAN (ABB DRIVE)

#### 120V/1PH - ABB DRIVE



#### 230V/1PH, 230V/3PH, & 460V/3PH - ABB DRIVE



#### 575V/3PH - ABB DRIVE



# CONTROLLERS

Single Yoke Controller

### WIRING DIAGRAM - GEARED DRIVE FAN (WEG DRIVE)

#### 120V/1PH, 230V/1PH & 230V/3PH - WEG DRIVE



#### 460V/3PH - WEG DRIVE



# CONTROLLERS

Single Yoke Controller

#### WIRING DIAGRAM - DIRECT DRIVE FAN

### 120V/1PH, 230V/1PH, 230V/3PH & 460V/3PH

NOTE: Blue and White wire is required to be capped separately down by the controller.





SkyBlade Fan Company | Where Form Follows Function

24501 Hoover Road, Warren, Michigan 48089 USA +1 (586) 806-5107 | sales@skybladefans.com www.SkyBladeFans.com Concurrent with our continuing product improvement program, specifications are subject to change without notice. Please contact SkyBlade Fan Company for latest information. Some features illustrated may be optional in certain market areas.