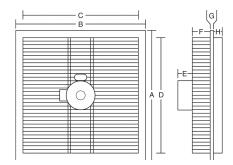

# **Product Specifications**

MODEL SFT-1600

> **CATEGORY** Exhaust

DESCRIPTION

16" direct-drive shutter fan.

### **FEATURES**

- Rugged corrosion-proof PVC shutter and powder-coated (over zinc) steel guard.
- Aluminum fan blade.
- Totally enclosed, maintenance free, energy efficient motor.

### **DIMENSIONS**



## **PERFORMANCE**

CFM 1250 at 0.05" static pressure Test Number N/A

### **MOTOR**

CS110 1/10 HP 1 Speed 60 Hz 1 Phase 115/230 Volts 108 Watts Insul = B TEAO 1725 RPM SF = 1 Max 40° C 1.3/0.65 Amps

## **BLADE**

AFB-144SF 4 Wings 1/2" Bore Aluminum

## **SHIPPING**

21 lbs 22" x 22" x 14" UPS = Yes Pallet Quantity = 20



800-779-3267

sales@schaeferfan.com • www.schaeferfan.com