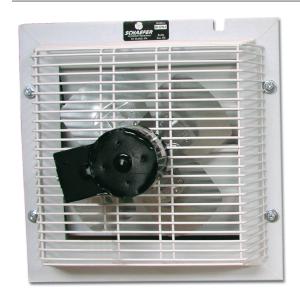

# **Product Specifications**

MODEL SFT-1600

> **CATEGORY** Exhaust

DESCRIPTION

16" direct-drive shutter fan.

### **FEATURES**

- Rugged corrosion-proof PVC shutter and powder-coated (over zinc) steel guard.
- Aluminum fan blade.
- Totally enclosed, maintenance free, energy efficient motor.