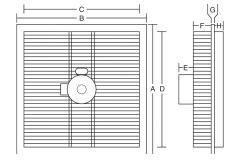

### **DIMENSIONS**

A = 14-7/8" B = 14-7/8" C = 12-1/8" D = 12-1/8" E = 3" F = 3-7/8" G = 1/8" H = 1-3/4" **Rough-in Opening** 12-5/8" x 12-5/8"