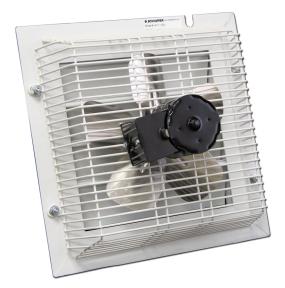

# **Product Specifications**

MODEL SFT-1200

> **CATEGORY** Exhaust

DESCRIPTION

12" direct-drive shutter fan.

## **FEATURES**

- Rugged corrosion-proof PVC shutter and powder-coated (over zinc) steel guard.
- Aluminum fan blade.
- Totally enclosed, maintenance free, energy efficient motor.