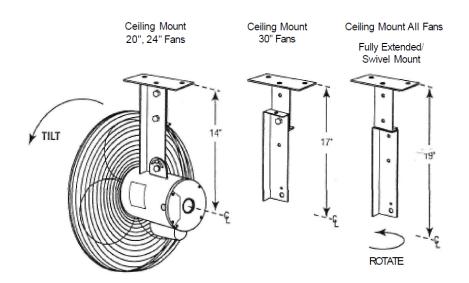

## Fan Mount Installation

- After unpacking, check to make sure there is no damage to the guards or propeller.
- Fan should have as much clearance around it as possible.
- Secure 2 piece bracket to the mounting surface. Mount is designed to either be a wall mount or a ceiling mount as shown in illustration below.
- Secure the fan to the bracket using hardware provided. **Note:** Orientation of fan bracket as shown below will allow fan head to tilt.

## **Fan Mount Installation**

- After unpacking, check to make sure there is no damage to the guards or propeller.
- Fan should have as much clearance around it as possible.
- Secure 2 piece bracket to the mounting surface. Mount is designed to either be a wall mount or a ceiling mount as shown in illustration below.
- Secure the fan to the bracket using hardware provided. **Note:** Orientation of fan bracket as shown below will allow fan head to tilt.