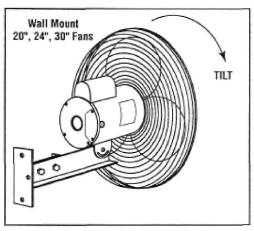

## Fan Mount Installation

- After unpacking, check to make sure there is no damage to the guards or propeller.
- Fan should have as much clearance around it as possible.
- Secure 2 piece bracket to the mounting surface. Mount is designed to either be a wall mount or a ceiling mount as shown in illustration below.
- Secure the fan to the bracket using hardware provided. **Note:** Orientation of fan bracket as shown below will allow fan head to tilt.

## **Fan Mount Installation**

- After unpacking, check to make sure there is no damage to the guards or propeller.
- Fan should have as much clearance around it as possible.
- Secure 2 piece bracket to the mounting surface. Mount is designed to either be a wall mount or a ceiling mount as shown in illustration below.
- Secure the fan to the bracket using hardware provided. **Note:** Orientation of fan bracket as shown below will allow fan head to tilt.