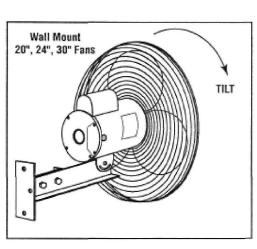

## Fan Mount Installation

- After unpacking, check to make sure there is no damage to the guards or propeller.
- Fan should have as much clearance around it as possible.
- Secure 2 piece bracket to the mounting surface. Mount is designed to either be a wall mount or a ceiling mount as shown in illustration below.
- Secure the fan to the bracket using hardware provided. **Note:** Orientation of fan bracket as shown below will allow fan head to tilt.

## **Fan Mount Installation**

- After unpacking, check to make sure there is no damage to the guards or propeller.
- Fan should have as much clearance around it as possible.
- Secure 2 piece bracket to the mounting surface. Mount is designed to either be a wall mount or a ceiling mount as shown in illustration below.
- Secure the fan to the bracket using hardware provided. **Note:** Orientation of fan bracket as shown below will allow fan head to tilt.