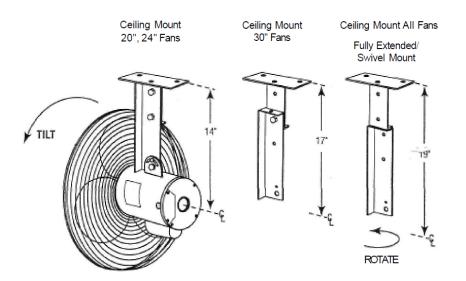

## Fan Mount Installation

- After unpacking, check to make sure there is no damage to the guards or propeller.
- Fan should have as much clearance around it as possible.
- Secure 2 piece bracket to the mounting surface. Mount is designed to either be a wall mount or a ceiling mount as shown in illustration below.
- Secure the fan to the bracket using hardware provided. **Note:** Orientation of fan bracket as shown below will allow fan head to tilt.

## **Fan Mount Installation**

- After unpacking, check to make sure there is no damage to the guards or propeller.
- Fan should have as much clearance around it as possible.
- Secure 2 piece bracket to the mounting surface. Mount is designed to either be a wall mount or a ceiling mount as shown in illustration below.
- Secure the fan to the bracket using hardware provided. **Note:** Orientation of fan bracket as shown below will allow fan head to tilt.