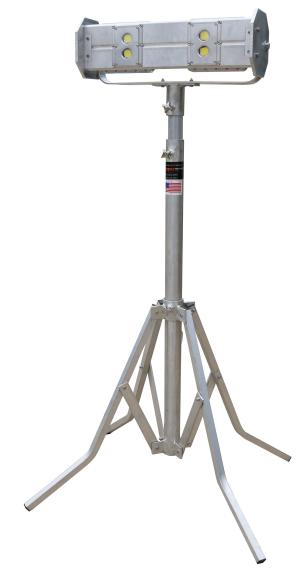

**Versatile:** Use the PetroPro almost anywhere on your job site: confined spaces, open areas, hazardous locations. No more headaches about what light can be used in which location - the PetroPro MAX can be used in more spaces than any other light. Check out the full ratings for the PetroPro MAX on the next page.

**Light Color: 5,000K** 

Cords: 100' cord standard

Mounts: Quad pod, ladder bracket, base stand,

cart, pipe and beam clamp

Warranty: Three year warranty on LED

elements, fixture housing, and LED

**Driver** 