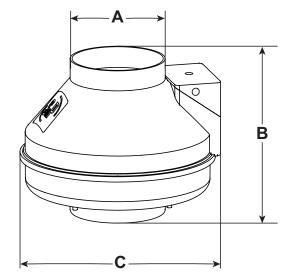

Intertek

- Thermal overload protection
- HVI Certified Performance

2100

IFIED

R

**PRF-150 Dimensions** 

Soler&Palau

Ventilation Group