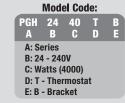

## **Ordering Information**

| MODEL               | UPC                          | VOLTS    | WATTS     | AMPS  | Plug Type            |
|---------------------|------------------------------|----------|-----------|-------|----------------------|
| PGH2440TB*          | 20998                        | 240/208  | 4000/3000 | 16/14 | 20A -240V NEMA 6-20P |
| *Does not come with | electronic control or remote | <b>:</b> |           |       |                      |