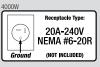

## **Ordering Information**

| MODEL               | UPC                          | VOLTS    | WATTS     | AMPS  | Plug Type            |
|---------------------|------------------------------|----------|-----------|-------|----------------------|
| PGH2440TB*          | 20998                        | 240/208  | 4000/3000 | 16/14 | 20A -240V NEMA 6-20P |
| *Does not come with | electronic control or remote | <b>:</b> |           |       |                      |