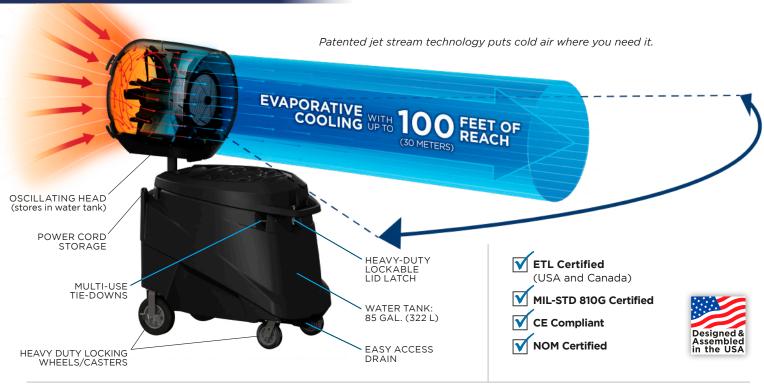

## WHY POWER BREEZER?

**Durable portable design** can be used in hard to cool indoor and outdoor areas.

No filters, nozzles or hose connections results in cleaner air, lower costs, and minimal maintenance.

Easy 2-minute set-up just add water and turn on.

**Atomized water cools** a large area without getting people or equipment wet.

## **FACTS AND FEATURES**

Power Breezer Mach 4+

Power Breezer Max+

| TECHNICAL<br>SPECIFICATIONS               |                                         |                              |             |                |                                         |              | Q             |     |                |
|-------------------------------------------|-----------------------------------------|------------------------------|-------------|----------------|-----------------------------------------|--------------|---------------|-----|----------------|
|                                           | VOLTS                                   | VOLTS INDUSTRIAL PART NUMBER |             |                | VOLTS INDUSTRIAL PART NUMBER            |              |               |     |                |
|                                           | 110 V                                   | PB10-A-06-B                  |             |                | 110 V <b>PB10-MAX-06-B</b>              |              |               |     |                |
| Cooling Capacity                          | 30,800 Btu/h                            |                              |             |                | 65,600 Btu/h                            |              |               |     |                |
| Wind Range                                | Up to 65 feet (20 meters)               |                              |             |                | Up to 100 feet (30 meters)              |              |               |     |                |
| Air Speed (Miles Per Hour)<br>at Distance | 10 Feet                                 | 20 Feet                      | 40 F        | eet            | 10 Feet                                 | 20 Feet 40 I |               | 0 F | eet            |
|                                           | 19                                      | 11                           | 6           |                | 22                                      | 14           | 1 7           |     |                |
| Variable Atomized Cooling Control         | Yes                                     |                              |             |                | Yes                                     |              |               |     |                |
| Oscillation                               | Yes                                     |                              |             |                | Yes                                     |              |               |     |                |
| Electrical Consumption                    | Max 11 A, 1,250 Watts                   |                              |             |                | Max 15 A, 1,500 Watts                   |              |               |     |                |
| Water Consumption                         | Up to 4 Gallons/Hour (15.1 Liters/Hour) |                              |             |                | Up to 8 Gallons/Hour (30.2 Liters/Hour) |              |               |     |                |
| Measurements                              | Height                                  | Wid                          | lth         | Depth          | Height \                                |              | Width         |     | Depth          |
|                                           | 73.5" (186.7 c                          | m) 29.6                      | " (75.3 cm) | 54" (137.0 cm) | 73.5" (186.7 (                          | cm)          | 29.6" (75.3 c | m)  | 54" (137.0 cm) |
| Weight (without water)                    | 240 lbs. (108.86 kg)                    |                              |             |                | 240 lbs. (108.86 kg)                    |              |               |     |                |
| Warranty                                  | 2 Year Limited                          |                              |             |                | 2 Year Limited                          |              |               |     |                |