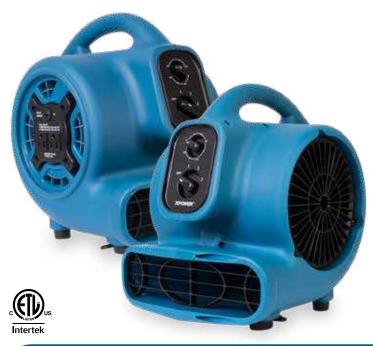

## **P-230AT**

## MINI AIR MOVER

The top-selling XPOWER P-230AT Mini Air Movers epitomize portability, power and versatility. Perfect for tight spaces, they do the job quickly and effectively. Along with being DIY workhorses, the 3-Hour Timer comes standard with the P-230AT, making it worry-free solution to drying any occupied space.

- 4-angle drying positions
- Wrap-around cord design
- · Built-in power outlets for daisy chain
- Lightweight, durable, and stackable
- Low amperage draw with high airflow
- Compact design for tight spaces
- 3-Hour Timer
- Quickly dry floors, kitchen cabinets, bathrooms, & more

| MODEL#  | POWER  | AMPS  | AIRFLOW | SPEED   |
|---------|--------|-------|---------|---------|
| P-230AT | 1/4 HP | 2.3 A | 925 CFM | 3 Speed |