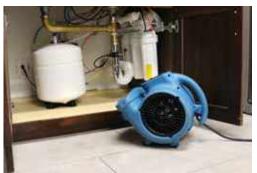

## **P-230AT**

## MINI AIR MOVER

The top-selling XPOWER P-230AT Mini Air Movers epitomize portability, power and versatility. Perfect for tight spaces, they do the job quickly and effectively. Along with being DIY workhorses, the 3-Hour Timer comes standard with the P-230AT, making it worry-free solution to drying any occupied space.

- 4-angle drying positions
- Wrap-around cord design
- · Built-in power outlets for daisy chain
- Lightweight, durable, and stackable
- Low amperage draw with high airflow
- Compact design for tight spaces
- 3-Hour Timer
- Quickly dry floors, kitchen cabinets, bathrooms, & more

| MODEL#  | POWER  | AMPS  | AIRFLOW | SPEED   |
|---------|--------|-------|---------|---------|
| P-230AT | 1/4 HP | 2.3 A | 925 CFM | 3 Speed |