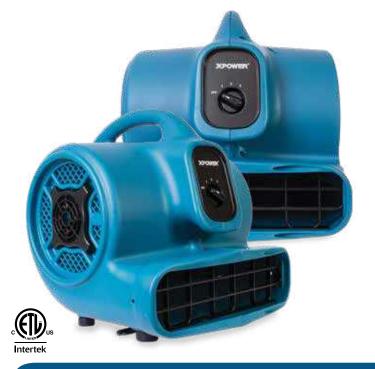

## **P-230AT**

## MINI AIR MOVER

The top-selling XPOWER P-230AT Mini Air Movers epitomize portability, power and versatility. Perfect for tight spaces, they do the job quickly and effectively. Along with being DIY workhorses, the 3-Hour Timer comes standard with the P-230AT, making it worry-free solution to drying any occupied space.

- 4-angle drying positions
- Wrap-around cord design
- · Built-in power outlets for daisy chain
- Lightweight, durable, and stackable
- Low amperage draw with high airflow
- Compact design for tight spaces
- 3-Hour Timer
- Quickly dry floors, kitchen cabinets, bathrooms, & more

| MODEL#  | POWER  | AMPS  | AIRFLOW | SPEED   |
|---------|--------|-------|---------|---------|
| P-230AT | 1/4 HP | 2.3 A | 925 CFM | 3 Speed |