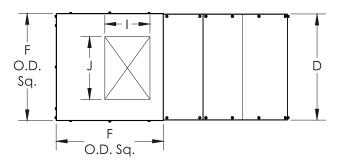

CULUS Standard 705

| SIZE | А       | B SQ.   | С         | D       | E       | F SQ.   | DAMPER<br>O.D. | I       | J       | FILTERS (QTY) |
|------|---------|---------|-----------|---------|---------|---------|----------------|---------|---------|---------------|
| 9    | 30"     | 23-7/8" | 28"       | 24"     | 22-1/2" | 24"     | 18-1/2"        | 10-3/8" | 12"     | 20 X 20 (1)   |
| 10   | 35"     | 33-7/8" | 31-13/16" | 34"     | 32-1/2" | 34"     | 28-1/2"        | 11-5/8" | 13-1/4" | 16 X 25 (2)   |
| 12   | 35"     | 33-7/8" | 31-13/16" | 34"     | 32-1/2" | 34"     | 28-1/2"        | 13-5/8" | 15-3/4" | 16 X 25 (2)   |
| 15   | 35"     | 33-7/8" | 31-13/16" | 34"     | 32-1/2" | 34"     | 28-1/2"        | 16-1/8" | 18-7/8" | 16 X 25 (2)   |
| 18   | 43-1/8" | 41-7/8" | 33-15/16" | 42"     | 40-1/2" | 42"     | 36-1/2"        | 19-1/8" | 22-1/8" | 20 x 25 (2)   |
| 20   | 49-1/4" | 51-1/8" | 40-1/8"   | 51-1/4" | 49"     | 51-1/4" | 44-1/2"        | 25"     | 25-1/8" | 24 X 30 (2)   |