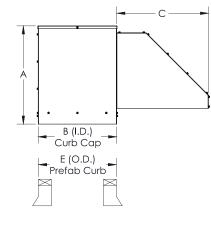

CULUS Standard 705

| SIZE | А       | B SQ.   | С         | D       | E       | F SQ.   | DAMPER<br>O.D. | I       | J       | FILTERS (QTY) |
|------|---------|---------|-----------|---------|---------|---------|----------------|---------|---------|---------------|
| 9    | 30"     | 23-7/8" | 28"       | 24"     | 22-1/2" | 24"     | 18-1/2"        | 10-3/8" | 12"     | 20 X 20 (1)   |
| 10   | 35"     | 33-7/8" | 31-13/16" | 34"     | 32-1/2" | 34"     | 28-1/2"        | 11-5/8" | 13-1/4" | 16 X 25 (2)   |
| 12   | 35"     | 33-7/8" | 31-13/16" | 34"     | 32-1/2" | 34"     | 28-1/2"        | 13-5/8" | 15-3/4" | 16 X 25 (2)   |
| 15   | 35"     | 33-7/8" | 31-13/16" | 34"     | 32-1/2" | 34"     | 28-1/2"        | 16-1/8" | 18-7/8" | 16 X 25 (2)   |
| 18   | 43-1/8" | 41-7/8" | 33-15/16" | 42"     | 40-1/2" | 42"     | 36-1/2"        | 19-1/8" | 22-1/8" | 20 x 25 (2)   |
| 20   | 49-1/4" | 51-1/8" | 40-1/8"   | 51-1/4" | 49"     | 51-1/4" | 44-1/2"        | 25"     | 25-1/8" | 24 X 30 (2)   |