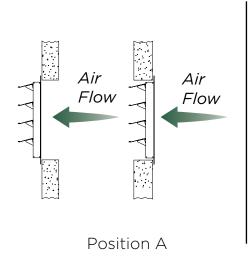

| Series 3000 Standard Specifications |                                                                                                     |
|-------------------------------------|-----------------------------------------------------------------------------------------------------|
| Frame Material                      | Extruded Aluminum                                                                                   |
| Mounting<br>Configuration           | Vertical Position A<br>Horizontal Position B (Air Flow Up)<br>Horizontal Position C (Air Flow Down) |
| Frame Style                         | Non-Flanged Inside Mount                                                                            |
| Blade Thickness                     | .020 Roll-Formed Aluminum Mill Finish                                                               |
| Blade Seals                         | Full length vinyl weather strip                                                                     |
| Min. Size*                          | 6"x6"                                                                                               |
| Max Single Section Size*            | 48"x48"                                                                                             |
| Finish                              | Mill Finish                                                                                         |
| Construction                        | 45° mitered corners; riveted linkage<br>3000-3200 screwed corners                                   |

| Series 3100 Standard Specifications |                                                                                                     |
|-------------------------------------|-----------------------------------------------------------------------------------------------------|
| Frame Material                      | Extruded Aluminum                                                                                   |
| Mounting<br>Configuration           | Vertical Position A<br>Horizontal Position B (Air Flow Up)<br>Horizontal Position C (Air Flow Down) |
| Frame Style                         | Front Flanged Mount                                                                                 |
| Blade Thickness                     | .020 Roll-Formed Aluminum Mill Finish                                                               |
| Blade Seals                         | Full length vinyl weather strip                                                                     |
| Min. Size*                          | 6"x6"                                                                                               |
| Max Single Section Size*            | 48"x48"                                                                                             |
| Finish                              | Mill Finish                                                                                         |
| Construction                        | 45° mitered corners; riveted linkage<br>3000-3200 screwed corners                                   |

| Series 3200 Standard Specifications |                                                                                                     |
|-------------------------------------|-----------------------------------------------------------------------------------------------------|
| Frame Material                      | Extruded Aluminum                                                                                   |
| Mounting<br>Configuration           | Vertical Position A<br>Horizontal Position B (Air Flow Up)<br>Horizontal Position C (Air Flow Down) |
| Frame Style                         | Rear Flanged Mount                                                                                  |
| Blade Thickness                     | .020 Roll-Formed Aluminum Mill Finish                                                               |
| Blade Seals                         | Full length vinyl weather strip                                                                     |
| Min. Size*                          | 6"x6"                                                                                               |
| Max Single Section Size*            | 48"x48"                                                                                             |
| Finish                              | Mill Finish                                                                                         |
| Construction                        | 45° mitered corners; riveted linkage 3000-3200 screwed corners                                      |

## **Damper Positions**