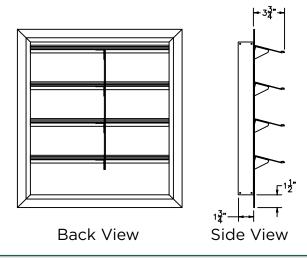

# **Series 3100 Front Flange Rectangular Dampers**

**Keenan and Meier** manufactures & delivers high quality aluminum back draft dampers at competitive prices. Our dampers are all engineered to combine strength and durability, providing controlled airflow against drafts. Our dampers are available in several styles to satisfy your engineering specifications.

| Series 3100 Standard Specifications |                                                                                                     |
|-------------------------------------|-----------------------------------------------------------------------------------------------------|
| Frame Material                      | Extruded Aluminum                                                                                   |
| Mounting<br>Configuration           | Vertical Position A<br>Horizontal Position B (Air Flow Up)<br>Horizontal Position C (Air Flow Down) |
| Frame Style                         | Front Flanged Mount                                                                                 |
| Blade Thickness                     | .020 Roll-Formed Aluminum Mill Finish                                                               |
| Blade Seals                         | Full length vinyl weather strip                                                                     |
| Min. Size*                          | 6"x6"                                                                                               |
| Max Single Section Size*            | 48"x48"                                                                                             |
| Finish                              | Mill Finish                                                                                         |
| Construction                        | 45° mitered corners; riveted linkage<br>3000-3200 screwed corners                                   |

## **Series 3100 Front Flange Rectangular Dampers**