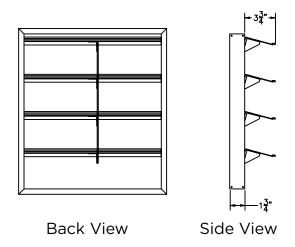

# Series 3000 Flangeless Rectangular Dampers

**Keenan and Meier** manufactures & delivers high quality aluminum back draft dampers at competitive prices. Our dampers are all engineered to combine strength and durability, providing controlled airflow against drafts. Our dampers are available in several styles to satisfy your engineering specifications.

| Series 3000 Standard Specifications |                                                                                                     |
|-------------------------------------|-----------------------------------------------------------------------------------------------------|
| Frame Material                      | Extruded Aluminum                                                                                   |
| Mounting<br>Configuration           | Vertical Position A<br>Horizontal Position B (Air Flow Up)<br>Horizontal Position C (Air Flow Down) |
| Frame Style                         | Non-Flanged Inside Mount                                                                            |
| Blade Thickness                     | .020 Roll-Formed Aluminum Mill Finish                                                               |
| Blade Seals                         | Full length vinyl weather strip                                                                     |
| Min. Size*                          | 6"x6"                                                                                               |
| Max Single Section Size*            | 48"x48"                                                                                             |
| Finish                              | Mill Finish                                                                                         |
| Construction                        | 45° mitered corners; riveted linkage<br>3000-3200 screwed corners                                   |

## **Series 3000 Flangeless Rectangular Dampers**