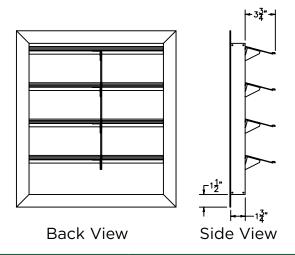

## Series 3200 Rear Flange Rectangular Dampers

**Keenan and Meier** manufactures & delivers high quality aluminum back draft dampers at competitive prices. Our dampers are all engineered to combine strength and durability, providing controlled airflow against drafts. Our dampers are available in several styles to satisfy your engineering specifications.

| Series 3200 Standard Specifications |                                                                                                     |
|-------------------------------------|-----------------------------------------------------------------------------------------------------|
| Frame Material                      | Extruded Aluminum                                                                                   |
| Mounting<br>Configuration           | Vertical Position A<br>Horizontal Position B (Air Flow Up)<br>Horizontal Position C (Air Flow Down) |
| Frame Style                         | Rear Flanged Mount                                                                                  |
| Blade Thickness                     | .020 Roll-Formed Aluminum Mill Finish                                                               |
| Blade Seals                         | Full length vinyl weather strip                                                                     |
| Min. Size*                          | 6"x6"                                                                                               |
| Max Single Section Size*            | 48"x48"                                                                                             |
| Finish                              | Mill Finish                                                                                         |
| Construction                        | 45° mitered corners; riveted linkage 3000-3200 screwed corners                                      |

## **Series 3200 Rear Flange Rectangular Dampers**