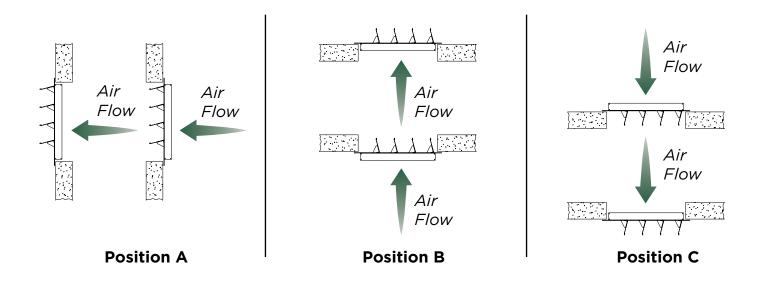

| Series 3000 Standard Specifications |                                                                                                     |
|-------------------------------------|-----------------------------------------------------------------------------------------------------|
| Frame Material                      | Extruded Aluminum                                                                                   |
| Mounting<br>Configuration           | Vertical Position A<br>Horizontal Position B (Air Flow Up)<br>Horizontal Position C (Air Flow Down) |
| Frame Style                         | Non-Flanged Inside Mount                                                                            |
| Blade Thickness                     | .020 Roll-Formed Aluminum Mill Finish                                                               |
| Blade Seals                         | Full length vinyl weather strip                                                                     |
| Min. Size*                          | 6"x6"                                                                                               |
| Max Single Section Size*            | 48"x48"                                                                                             |
| Finish                              | Mill Finish                                                                                         |
| Construction                        | 45° mitered corners; riveted linkage<br>3000-3200 screwed corners                                   |

| Series 3100 Standard Specifications |                                                                                                     |
|-------------------------------------|-----------------------------------------------------------------------------------------------------|
| Frame Material                      | Extruded Aluminum                                                                                   |
| Mounting<br>Configuration           | Vertical Position A<br>Horizontal Position B (Air Flow Up)<br>Horizontal Position C (Air Flow Down) |
| Frame Style                         | Front Flanged Mount                                                                                 |
| Blade Thickness                     | .020 Roll-Formed Aluminum Mill Finish                                                               |
| Blade Seals                         | Full length vinyl weather strip                                                                     |
| Min. Size*                          | 6"x6"                                                                                               |
| Max Single Section Size*            | 48"x48"                                                                                             |
| Finish                              | Mill Finish                                                                                         |
| Construction                        | 45° mitered corners; riveted linkage<br>3000-3200 screwed corners                                   |

| Series 3200 Standard Specifications |                                                                                                     |
|-------------------------------------|-----------------------------------------------------------------------------------------------------|
| Frame Material                      | Extruded Aluminum                                                                                   |
| Mounting<br>Configuration           | Vertical Position A<br>Horizontal Position B (Air Flow Up)<br>Horizontal Position C (Air Flow Down) |
| Frame Style                         | Rear Flanged Mount                                                                                  |
| Blade Thickness                     | .020 Roll-Formed Aluminum Mill Finish                                                               |
| Blade Seals                         | Full length vinyl weather strip                                                                     |
| Min. Size*                          | 6"x6"                                                                                               |
| Max Single Section Size*            | 48"x48"                                                                                             |
| Finish                              | Mill Finish                                                                                         |
| Construction                        | 45° mitered corners; riveted linkage 3000-3200 screwed corners                                      |

## **Damper Positions**