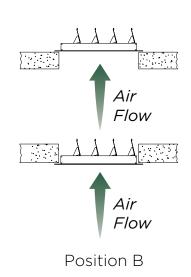

| Series 3000 Standard Specifications |                                                                                                     |
|-------------------------------------|-----------------------------------------------------------------------------------------------------|
| Frame Material                      | Extruded Aluminum                                                                                   |
| Mounting<br>Configuration           | Vertical Position A<br>Horizontal Position B (Air Flow Up)<br>Horizontal Position C (Air Flow Down) |
| Frame Style                         | Non-Flanged Inside Mount                                                                            |
| Blade Thickness                     | .020 Roll-Formed Aluminum Mill Finish                                                               |
| Blade Seals                         | Full length vinyl weather strip                                                                     |
| Min. Size*                          | 6"x6"                                                                                               |
| Max Single Section Size*            | 48"x48"                                                                                             |
| Finish                              | Mill Finish                                                                                         |
| Construction                        | 45° mitered corners; riveted linkage<br>3000-3200 screwed corners                                   |

| Series 3100 Standard Specifications |                                                                                                     |
|-------------------------------------|-----------------------------------------------------------------------------------------------------|
| Frame Material                      | Extruded Aluminum                                                                                   |
| Mounting<br>Configuration           | Vertical Position A<br>Horizontal Position B (Air Flow Up)<br>Horizontal Position C (Air Flow Down) |
| Frame Style                         | Front Flanged Mount                                                                                 |
| Blade Thickness                     | .020 Roll-Formed Aluminum Mill Finish                                                               |
| Blade Seals                         | Full length vinyl weather strip                                                                     |
| Min. Size*                          | 6"x6"                                                                                               |
| Max Single Section Size*            | 48"x48"                                                                                             |
| Finish                              | Mill Finish                                                                                         |
| Construction                        | 45° mitered corners; riveted linkage<br>3000-3200 screwed corners                                   |

| Series 3200 Standard Specifications |                                                                                                     |
|-------------------------------------|-----------------------------------------------------------------------------------------------------|
| Frame Material                      | Extruded Aluminum                                                                                   |
| Mounting<br>Configuration           | Vertical Position A<br>Horizontal Position B (Air Flow Up)<br>Horizontal Position C (Air Flow Down) |
| Frame Style                         | Rear Flanged Mount                                                                                  |
| Blade Thickness                     | .020 Roll-Formed Aluminum Mill Finish                                                               |
| Blade Seals                         | Full length vinyl weather strip                                                                     |
| Min. Size*                          | 6"x6"                                                                                               |
| Max Single Section Size*            | 48"x48"                                                                                             |
| Finish                              | Mill Finish                                                                                         |
| Construction                        | 45° mitered corners; riveted linkage 3000-3200 screwed corners                                      |

## **Damper Positions**