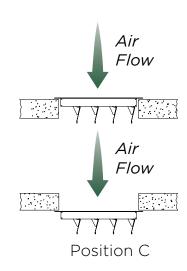

| Series 3000 Standard Specifications |                                                                                                     |
|-------------------------------------|-----------------------------------------------------------------------------------------------------|
| Frame Material                      | Extruded Aluminum                                                                                   |
| Mounting<br>Configuration           | Vertical Position A<br>Horizontal Position B (Air Flow Up)<br>Horizontal Position C (Air Flow Down) |
| Frame Style                         | Non-Flanged Inside Mount                                                                            |
| Blade Thickness                     | .020 Roll-Formed Aluminum Mill Finish                                                               |
| Blade Seals                         | Full length vinyl weather strip                                                                     |
| Min. Size*                          | 6"x6"                                                                                               |
| Max Single Section Size*            | 48"x48"                                                                                             |
| Finish                              | Mill Finish                                                                                         |
| Construction                        | 45° mitered corners; riveted linkage<br>3000-3200 screwed corners                                   |

| Series 3100 Standard Specifications |                                                                                                     |
|-------------------------------------|-----------------------------------------------------------------------------------------------------|
| Frame Material                      | Extruded Aluminum                                                                                   |
| Mounting<br>Configuration           | Vertical Position A<br>Horizontal Position B (Air Flow Up)<br>Horizontal Position C (Air Flow Down) |
| Frame Style                         | Front Flanged Mount                                                                                 |
| Blade Thickness                     | .020 Roll-Formed Aluminum Mill Finish                                                               |
| Blade Seals                         | Full length vinyl weather strip                                                                     |
| Min. Size*                          | 6"x6"                                                                                               |
| Max Single Section Size*            | 48"x48"                                                                                             |
| Finish                              | Mill Finish                                                                                         |
| Construction                        | 45° mitered corners; riveted linkage<br>3000-3200 screwed corners                                   |

| Series 3200 Standard Specifications |                                                                                                     |
|-------------------------------------|-----------------------------------------------------------------------------------------------------|
| Frame Material                      | Extruded Aluminum                                                                                   |
| Mounting<br>Configuration           | Vertical Position A<br>Horizontal Position B (Air Flow Up)<br>Horizontal Position C (Air Flow Down) |
| Frame Style                         | Rear Flanged Mount                                                                                  |
| Blade Thickness                     | .020 Roll-Formed Aluminum Mill Finish                                                               |
| Blade Seals                         | Full length vinyl weather strip                                                                     |
| Min. Size*                          | 6"x6"                                                                                               |
| Max Single Section Size*            | 48"x48"                                                                                             |
| Finish                              | Mill Finish                                                                                         |
| Construction                        | 45° mitered corners; riveted linkage 3000-3200 screwed corners                                      |

## **Damper Positions**