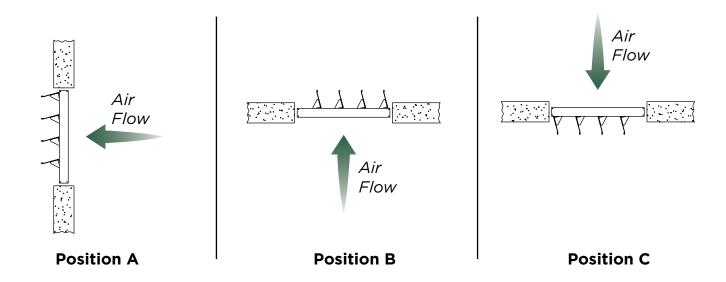

| Series 3000 Standard Specifications |                                                                                                     |
|-------------------------------------|-----------------------------------------------------------------------------------------------------|
| Frame Material                      | Extruded Aluminum                                                                                   |
| Mounting<br>Configuration           | Vertical Position A<br>Horizontal Position B (Air Flow Up)<br>Horizontal Position C (Air Flow Down) |
| Frame Style                         | Non-Flanged Inside Mount                                                                            |
| Blade Thickness                     | .020 Roll-Formed Aluminum Mill Finish                                                               |
| Blade Seals                         | Full length vinyl weather strip                                                                     |
| Min. Size*                          | 6"x6"                                                                                               |
| Max Single Section Size*            | 48"x48"                                                                                             |
| Finish                              | Mill Finish                                                                                         |
| Construction                        | 45° mitered corners; riveted linkage<br>3000-3200 screwed corners                                   |

| Series 3100 Standard Specifications |                                                                                                     |
|-------------------------------------|-----------------------------------------------------------------------------------------------------|
| Frame Material                      | Extruded Aluminum                                                                                   |
| Mounting<br>Configuration           | Vertical Position A<br>Horizontal Position B (Air Flow Up)<br>Horizontal Position C (Air Flow Down) |
| Frame Style                         | Front Flanged Mount                                                                                 |
| Blade Thickness                     | .020 Roll-Formed Aluminum Mill Finish                                                               |
| Blade Seals                         | Full length vinyl weather strip                                                                     |
| Min. Size*                          | 6"x6"                                                                                               |
| Max Single Section Size*            | 48"x48"                                                                                             |
| Finish                              | Mill Finish                                                                                         |
| Construction                        | 45° mitered corners; riveted linkage<br>3000-3200 screwed corners                                   |

| Series 3200 Standard Specifications |                                                                                                     |
|-------------------------------------|-----------------------------------------------------------------------------------------------------|
| Frame Material                      | Extruded Aluminum                                                                                   |
| Mounting<br>Configuration           | Vertical Position A<br>Horizontal Position B (Air Flow Up)<br>Horizontal Position C (Air Flow Down) |
| Frame Style                         | Rear Flanged Mount                                                                                  |
| Blade Thickness                     | .020 Roll-Formed Aluminum Mill Finish                                                               |
| Blade Seals                         | Full length vinyl weather strip                                                                     |
| Min. Size*                          | 6"x6"                                                                                               |
| Max Single Section Size*            | 48"x48"                                                                                             |
| Finish                              | Mill Finish                                                                                         |
| Construction                        | 45° mitered corners; riveted linkage 3000-3200 screwed corners                                      |

## **Damper Positions**

# **Damper Positions**