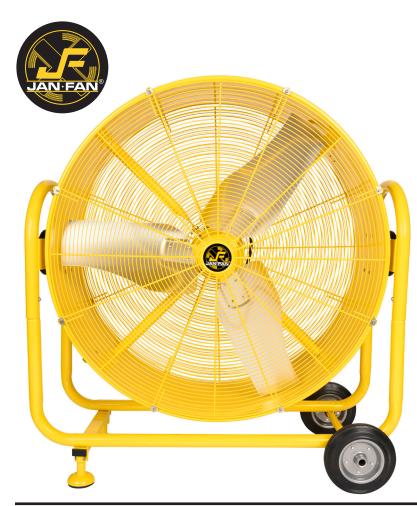

The Drum Fan provides powerful, concentrated airflow, whether indoors or outdoors. With sturdy wheels, this fan can easily be transported throughout your space. The Drum Fan comes equipped with an easy-to-use 2-speed Direct Drive AC Motor, Totally Enclosed and a 2-year warranty.

- AVAILABLE IN 36" AND 42"
- 2-SPEED DIRECT DRIVE AC MOTOR, TOTALLY ENCLOSED
- POWDER COATED
- 2-YEAR WARRANTY
- COLOR: SAFETY YELLOW

unter

## JAN FAN DRUM FAN