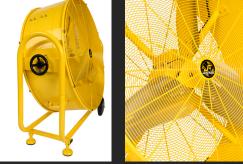

The Drum Fan provides powerful, concentrated airflow, whether indoors or outdoors. With sturdy wheels, this fan can easily be transported throughout your space. The Drum Fan comes equipped with an easy-to-use 2-speed Direct Drive AC Motor, Totally Enclosed and a 2-year warranty.

- AVAILABLE IN 36" AND 42"
- 2-SPEED DIRECT DRIVE AC MOTOR, TOTALLY ENCLOSED
- POWDER COATED
- 2-YEAR WARRANTY
- COLOR: SAFETY YELLOW

unter