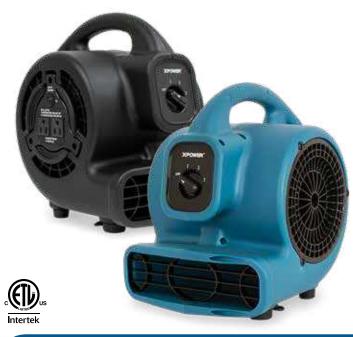

## **P-80A**

## MIGHTY AIR MOVER

Ventilate and dry like a Pro at a fraction of the cost! The P-80A mighty air mover blasts up to 600 CFM while drawing only 1.2 Amps at its highest speed setting. This multi-purpose air mover is a must have in hotel, business, home, garage, auto detailing, and any other small to mid-size drying scenarios.

- 4-angle drying positions
- · Wrap-around cord design
- Built-in power outlets for daisy chain
- · Lightweight, durable, and stackable
- · Low amperage draw with high airflow
- Compact design for tight spaces
- Quickly dry floors, kitchen cabinets, bathrooms, & more

| MODEL# | POWER | AMPS  | AIRFLOW | SPEED   |
|--------|-------|-------|---------|---------|
| P-80A  | 138 W | 1.2 A | 600 CFM | 3 Speed |