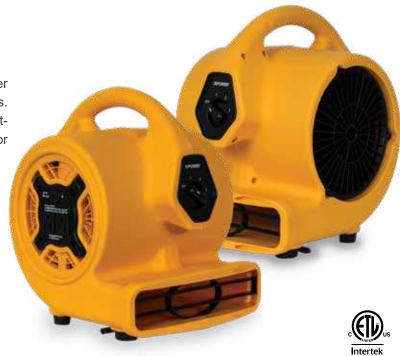

## P-130A MIGHTY AIR MOVER

The HIGHLY VISIBLE P-130A mighty air mover blasts up to 800 CFM while drawing only 2.0 Amps. This multi-purpose YELLOW air mover is a must-have in HIGHLY TRAVELED WALKWAYS in hotel or business lobbies, walkways, and bathrooms.

- 4-angle drying positions
- · Wrap-around cord design
- · Built-in power outlets for daisy chain
- · Lightweight, durable, and stackable
- · Low amperage draw with high airflow
- · Compact design for tight spaces
- Quickly dry floors, kitchen cabinets, bathrooms, & more

| MODEL# | POWER  | AMPS | AIRFLOW | SPEED   |
|--------|--------|------|---------|---------|
| P-130A | 1/5 HP | 2 A  | 800 CFM | 3 Speed |