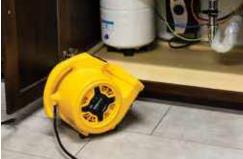

## P-130A MIGHTY AIR MOVER

The HIGHLY VISIBLE P-130A mighty air mover blasts up to 800 CFM while drawing only 2.0 Amps. This multi-purpose YELLOW air mover is a must-have in HIGHLY TRAVELED WALKWAYS in hotel or business lobbies, walkways, and bathrooms.

- 4-angle drying positions
- · Wrap-around cord design
- · Built-in power outlets for daisy chain
- · Lightweight, durable, and stackable
- · Low amperage draw with high airflow
- · Compact design for tight spaces
- Quickly dry floors, kitchen cabinets, bathrooms, & more

| MODEL# | POWER  | AMPS | AIRFLOW | SPEED   |
|--------|--------|------|---------|---------|
| P-130A | 1/5 HP | 2 A  | 800 CFM | 3 Speed |