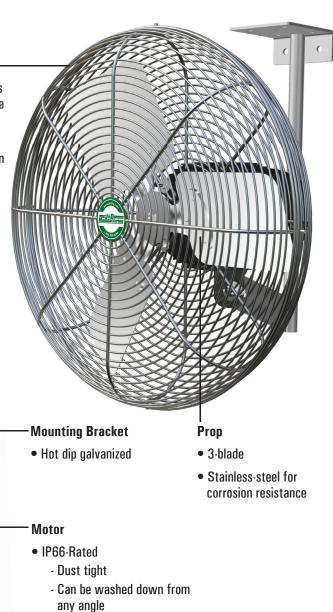

#### Guard —

- 316 stainless-steel which has enhanced corrosion resistance to chloride and other acids
- Meets OSHA 1910.212(a)(5) requirements allowing this fan to be installed at any height
- Heavy gauge

## The ultimate in corrosion resistance

- Housing has electrophoretic coating for additional corrosion resistance
- Aluminum finned housing for incredible heat dissipation
- Progressive rotor design for high-efficiency and long life
- Built-in automatic thermal overload protection
- 3 Year Warranty

Included

Bracket

Motor Yoke & Hardware

Stainless-steel

Watt Drive Prop