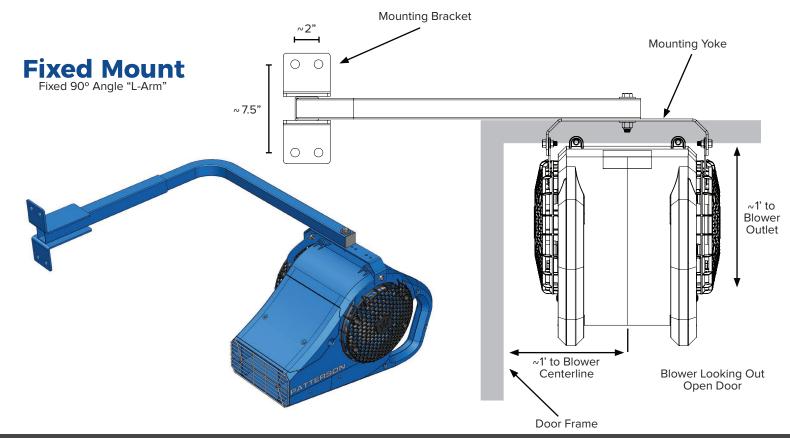

## HVTC OPTIMAL MOUNTING + INSTALL INSTRUCTIONS

Tip: For best performance, angle blower outlet a few degrees (approx. 5°) toward trailer ceiling and nearest wall.