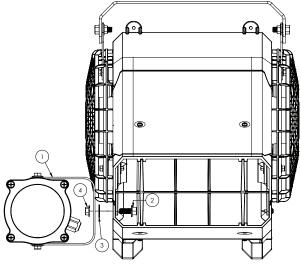

## **Dock Light Assembly**

| NO. | PART<br>NUMBER | DESCRIPTION      | QTY. |
|-----|----------------|------------------|------|
| 1   | -              | DOCK LIGHT       | 1    |
| 2   | 10308          | FLANGE HEAD BOLT | 1    |
| 3   | -              | SERRATED WASHER  | 1    |
| 4   | 10147          | FLANGE NUT       | 1    |