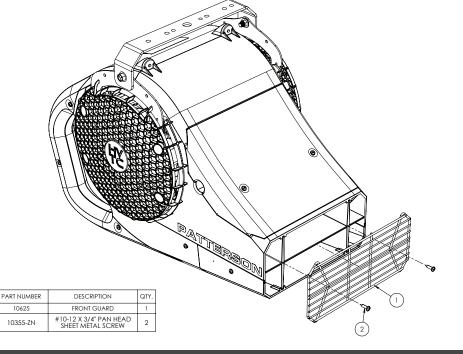

## **Front Guard Assembly**

In accordance with OSHA requirements, guarding is required if unit is mounted less than 7' 6" feet above floor or where workers have access.