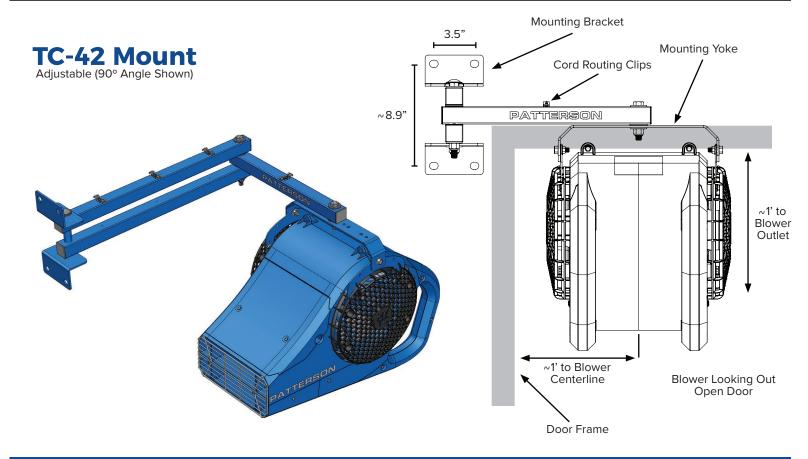

## HVTC OPTIMAL MOUNTING + INSTALL INSTRUCTIONS

Tip: For best performance, angle blower outlet a few degrees (approx. 5°) toward trailer ceiling and nearest wall.