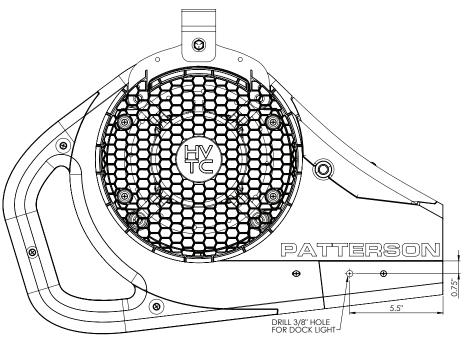

## HVTC OPTIMAL MOUNTING + INSTALL INSTRUCTIONS



Tip: For best performance, angle blower outlet a few degrees (approx. 5°) toward trailer ceiling and nearest wall.



## **Dock Light Hole Location**





## **Dock Light Assembly**

| NO. | PART<br>NUMBER | DESCRIPTION      | QTY. |
|-----|----------------|------------------|------|
| 1   | -              | DOCK LIGHT       | 1    |
| 2   | 10308          | FLANGE HEAD BOLT | 1    |
| 3   | -              | SERRATED WASHER  | 1    |
| 4   | 10147          | FLANGE NUT       | 1    |

## **Front Guard Assembly**

In accordance with OSHA requirements, guarding is required if unit is mounted less than 7' 6" feet above floor or where workers have access.