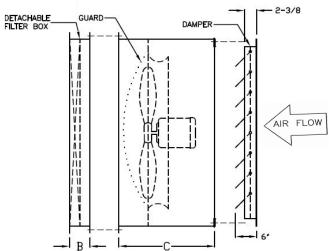

#### **APPLICATION**

This air movement system is designed for the demanding environment of a crypto-mining shipping container. Specifically engineered with a shallow mounting depth, higher HP motors, and larger filter sections, these units supply a high volume of clean filtered air to keep your miners cool. This is an all-in-one solution, complete with mounting box, gravity operated intake shutter, and easily-accessible filters.

| Model #   | Α      | В  | С   | D     | F      | Rough in Opening | Filter Size       |
|-----------|--------|----|-----|-------|--------|------------------|-------------------|
| NFC48-3-S | 54.25" | 4" | 30" | 5.12" | 56.75" | 54.75"           | 18"x18"x2"(qty 9) |