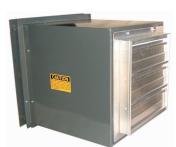

#### **APPLICATION**

This air movement system is designed for the demanding environment of a crypto-mining shipping container. Specifically engineered with a shallow mounting depth, higher HP motors, and larger filter sections, these units supply a high volume of clean filtered air to keep your miners cool. This is an all-in-one solution, complete with mounting box, gravity operated intake shutter, and easily-accessible filters.

### **SPECS & DETAILS**

- 3 HP, 1170 RPM, Maintenance Free Direct Drive TEFC Motor, Inverter Duty
- 3 Phase, 60Hz, 230V/460V (able to run on 415V 60hz)
- 20,000 CFM @ 0.5" WG
- 77 dBA @ 5'
- Disposable 2" filters are high capacity, pleated type that meet MERV 8 rating
- Designed and built in the USA