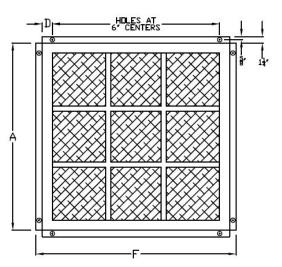

| Model #   | Α      | В  | С   | D     | F      | Rough in Opening | Filter Size       |
|-----------|--------|----|-----|-------|--------|------------------|-------------------|
| NFC48-3-S | 54.25" | 4" | 30" | 5.12" | 56.75" | 54.75"           | 18"x18"x2"(qty 9) |