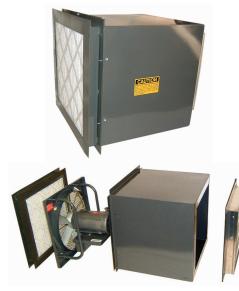

## 48" Direct Drive Supply Fan with 54" Filter Section

#### **APPLICATION**

This air movement system is designed for the demanding environment of a crypto-mining shipping container. Specifically engineered with a shallow mounting depth, higher HP motors, and larger filter sections, these units supply a high volume of clean filtered air to keep your miners cool. This is an all-in-one solution, complete with mounting box, gravity operated intake shutter, and easily-accessible filters.

### **SPECS & DETAILS**

- 3 HP, 1170 RPM, Maintenance Free Direct Drive TEFC Motor, Inverter Duty
- 3 Phase, 60Hz, 230V/460V (able to run on 415V 60hz)
- 20,000 CFM @ 0.5" WG
- 77 dBA @ 5'
- Disposable 2" filters are high capacity, pleated type that meet MERV 8 rating
- Designed and built in the USA