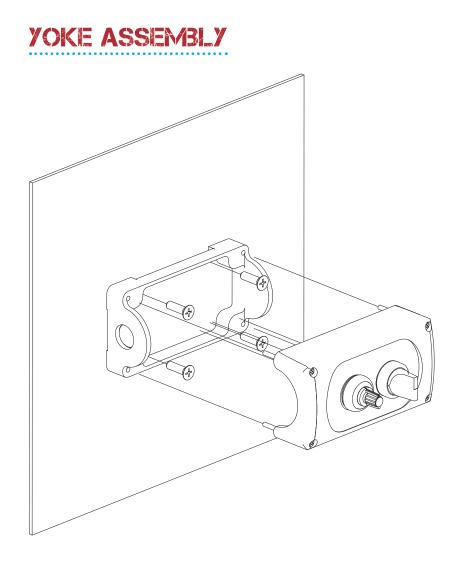

### **YOKE PACKAGE CONTENTS**

- A. Yoke Controller
- B. Strain Relief Bushing (x2)

C. Heat-shrink Tubing

D. Control Cable (100 ft)