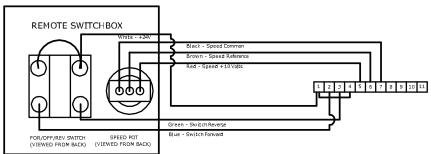

| 0-10V DC analog   1000 ohm resistance   0.5W power consumption   IP66 protection.                                    |
|--------------------------|----------------------------------------------------------------------------------------------------------------------|
| Connections              | One (1) 100 ft. of 6-core shielded wire supplied by SkyBlade.<br>One (1) strain relief bushing supplied by SkyBlade. |
| <b>3-Position Swtich</b> | Forward-Off-Reverse capability.                                                                                      |
| Enclosure                | Nema 4X/IP 65 rating   ABS plastic   Dimensions: 5"L x 3"W x 2"H                                                     |

#### WIRING DIAGRAM

230V 1Ph, 230V 3Ph, and 460V 3 PH



#### 120V 1Ph and 575V 3Ph



### **YOKE PACKAGE CONTENTS**





- A. Yoke Controller
- B. Strain Relief Bushing (x2)





C. Heat-shrink Tubing

D. Control Cable (100 ft)