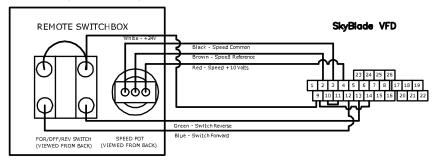

*

| Potentiometer            | 0-10V DC analog   1000 ohm resistance   0.5W power consumption   IP66 protection.                                    |
|--------------------------|----------------------------------------------------------------------------------------------------------------------|
| Connections              | One (1) 100 ft. of 6-core shielded wire supplied by SkyBlade.<br>One (1) strain relief bushing supplied by SkyBlade. |
| <b>3-Position Swtich</b> | Forward-Off-Reverse capability.                                                                                      |
| Enclosure                | Nema 4X/IP 65 rating   ABS plastic   Dimensions: 5"L x 3"W x 2"H                                                     |

#### WIRING DIAGRAM

230V 1Ph, 230V 3Ph, and 460V 3 PH



#### 120V 1Ph and 575V 3Ph



### **YOKE PACKAGE CONTENTS**





- A. Yoke Controller
- B. Strain Relief Bushing (x2)





C. Heat-shrink Tubing

D. Control Cable (100 ft)