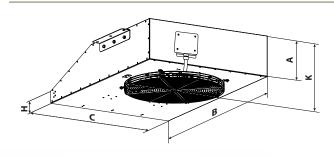

## **DIMENSIONS**

| MODEL      | A        | В         | С   | H<br>(DISCHARGE) | к   | WEIGHT  |
|------------|----------|-----------|-----|------------------|-----|---------|
| CJF-25N-EC | 11 9/16" | 53 3/4"   | 32" | 3 1/2"           | 15" | 200 lbs |
| CJF-50N-1  | 11 9/16" | 53 3/4"   | 32" | 3 1/2"           | 15" | 215 lbs |
| CJF-50N-2  | 11 9/16" | 53 3/4"   | 32" | 3 1/2"           | 15" | 215 lbs |
| CJF-85N-1  | 15 9/16" | 61 11/16" | 40" | 4 1/2"           | 21" | 400 lbs |