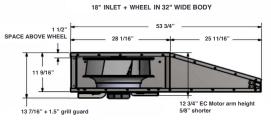

## **DIMENSIONS**

| MODEL      | A        | В         | С   | H<br>(DISCHARGE) | к   | WEIGHT  |
|------------|----------|-----------|-----|------------------|-----|---------|
| CJF-25N-EC | 11 9/16" | 53 3/4"   | 32" | 3 1/2"           | 15" | 200 lbs |
| CJF-50N-1  | 11 9/16" | 53 3/4"   | 32" | 3 1/2"           | 15" | 215 lbs |
| CJF-50N-2  | 11 9/16" | 53 3/4"   | 32" | 3 1/2"           | 15" | 215 lbs |
| CJF-85N-1  | 15 9/16" | 61 11/16" | 40" | 4 1/2"           | 21" | 400 lbs |