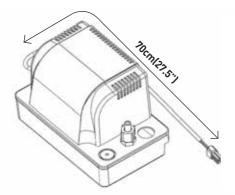

#### **ASSEMBLY**

Figure 7 – Front and Right Side View

- 1. Turn off the air conditioner.
- 2. Remove the water tank.

1. Install the condensate pump clamp part2(figure 6) on the hole of condensate pump guide NOTE: Confirm the direction is correct

Figure 8 – Right Side View

Figure 9 - Right Side View

1. After install the condensate pump clamp part2, confirm it is same as Figure 6.

- 1. Install the condensate pump (figure 1) onto the condensate pump guide.
- 2. Confirm the condensate pump clamp part2(figure 6)is positioned properly.

Figure 10 – Right Side View

- 1. Install the condensate pump clamp part1 (figure5) onto the condensate pump.
- 2. Confirm it is installed as same as figure 12.

Figure 11 – Right Side View

Figure 12 - Right Side View

1. Tighten 2 Screws using a screwdriver.

Figure 13 - Right Side View (5KK14BEA2AA00 / 5KK21BGA2AA00 )

- 1. Remove the bolts(2) and remove the cover.
- 2. Remove the cap on the terminal in the Figure 14.
- 3. Conncet the wire of the condensate pump to the terminal.

Figure 14 - Right Side View (5KK30BGA2AA00)

1. Connect the hose1 (figure 3) to the condensate pump as you see in the Figure 15.

Figure 3

Figure 15 - Right Side View

Figure 16 - Right Side View

Figure 4-A

#### Figure 4

- 1. Connect the hose2 (figure 4) between the condensate pump and upper drain pipe as you see in the Figure 16.
- 2. Tighten the cable tie (figure 4-A) on the upper part of the hose.02
- 3. Turn on the air conditioner then condensate pump operates automatically.