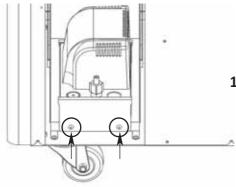

1. Tighten 2 Screws using a screwdriver.

Figure 13 - Right Side View (5KK14BEA2AA00 / 5KK21BGA2AA00 )

- 1. Remove the bolts(2) and remove the cover.
- 2. Remove the cap on the terminal in the Figure 14.
- 3. Conncet the wire of the condensate pump to the terminal.