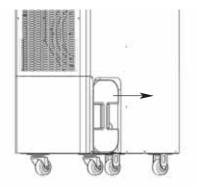

#### **ASSEMBLY**

Figure 7 – Front and Right Side View

- 1. Turn off the air conditioner.
- 2. Remove the water tank.

1. Install the condensate pump clamp part2(figure 6) on the hole of condensate pump guide NOTE: Confirm the direction is correct