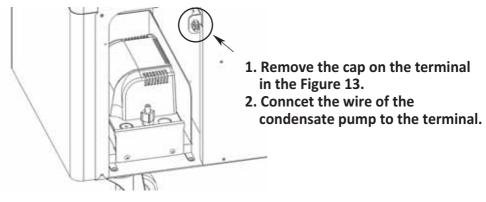

1. Tighten 2 Screws using a screwdriver.

Figure 13 - Right Side View (5KK14BEA2AA00 / 5KK21BGA2AA00 )

- 1. Remove the bolts(2) and remove the cover.
- 2. Remove the cap on the terminal in the Figure 14.
- 3. Conncet the wire of the condensate pump to the terminal.