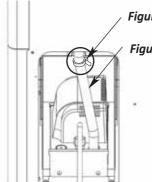

1. Tighten 2 Screws using a screwdriver.

Figure 13 - Right Side View (5KK14BEA2AA00 / 5KK21BGA2AA00 )

- 1. Remove the bolts(2) and remove the cover.
- 2. Remove the cap on the terminal in the Figure 14.
- 3. Conncet the wire of the condensate pump to the terminal.