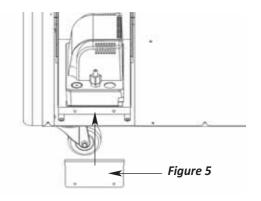

### **Component Parts**

Figure 1 – condensate pump

Figure 2 – bolt two piece

Figure 3 - hose.01

Figure 4 – hose.02

Figure 4-A- cable tie

Figure 5 – condensate pump clamp part.01

Figure 6 – condensate pump clamp part.02

Figure 10 – Right Side View

- 1. Install the condensate pump clamp part1 (figure5) onto the condensate pump.
- 2. Confirm it is installed as same as figure 12.

Figure 11 – Right Side View

Figure 12 - Right Side View