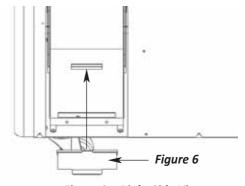

#### **ASSEMBLY**

Figure 7 – Front and Right Side View

- 1. Turn off the air conditioner.
- 2. Remove the water tank.

1. Install the condensate pump clamp part2(figure 6) on the hole of condensate pump guide NOTE: Confirm the direction is correct

Figure 8 – Right Side View

Figure 9 - Right Side View

1. After install the condensate pump clamp part2, confirm it is same as Figure 6.

- 1. Install the condensate pump (figure 1) onto the condensate pump guide.
- 2. Confirm the condensate pump clamp part2(figure 6)is positioned properly.