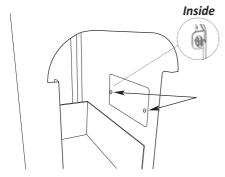

1. Tighten 2 Screws using a screwdriver.

Figure 13 - Right Side View (5KK14BEA2AA00 / 5KK21BGA2AA00 )

- 1. Remove the bolts(2) and remove the cover.
- 2. Remove the cap on the terminal in the Figure 14.
- 3. Conncet the wire of the condensate pump to the terminal.