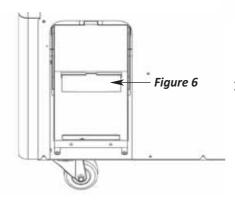

### **Component Parts**

Figure 1 – condensate pump

Figure 2 – bolt two piece

Figure 3 - hose.01

Figure 4 – hose.02

Figure 4-A- cable tie

Figure 5 – condensate pump clamp part.01

Figure 6 – condensate pump clamp part.02

#### **ASSEMBLY**

Figure 7 – Front and Right Side View

- 1. Turn off the air conditioner.
- 2. Remove the water tank.

1. Install the condensate pump clamp part2(figure 6) on the hole of condensate pump guide NOTE: Confirm the direction is correct