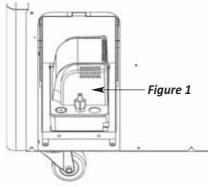

### **Component Parts**

Figure 1 – condensate pump

Figure 2 – bolt two piece

Figure 3 - hose.01

Figure 4 – hose.02

Figure 4-A- cable tie

Figure 5 – condensate pump clamp part.01

Figure 6 – condensate pump clamp part.02

Figure 8 – Right Side View

Figure 9 - Right Side View

1. After install the condensate pump clamp part2, confirm it is same as Figure 6.

- 1. Install the condensate pump (figure 1) onto the condensate pump guide.
- 2. Confirm the condensate pump clamp part2(figure 6)is positioned properly.