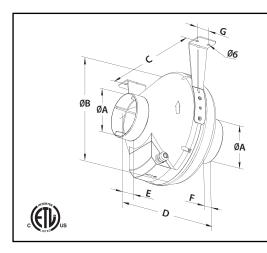

| DIMENSIONS IN INCHES                      |              |      |      |      |      |     |     |     |               |  |  |
|-------------------------------------------|--------------|------|------|------|------|-----|-----|-----|---------------|--|--|
| MODEL                                     | DUCT<br>DIA. | ØA   | ØВ   | С    | D    | Е   | F   | G   | SHIP WT (lbs) |  |  |
| AXP100                                    | 4"           | 3.9  | 9.8  | 10.6 | 9.1  | 1.2 | 1.1 | 1.2 | 7.0           |  |  |
| AXP125                                    | 5"           | 4.9  | 9.8  | 10.6 | 8.7  | 1.2 | 1.1 | 1.2 | 7.0           |  |  |
| AXP150                                    | 6"           | 5.9  | 11.8 | 12.2 | 11.3 | 1.2 | 1.2 | 1.2 | 8.0           |  |  |
| AXP200                                    | 8"           | 7.9  | 13.4 | 13.9 | 10.9 | 1.2 | 1.2 | 1.6 | 9.0           |  |  |
| AXP250                                    | 10"          | 9.8  | 13.4 | 13.9 | 10.4 | 1.2 | 1.2 | 1.6 | 12.0          |  |  |
| AXP300*                                   | 12"          | 12.3 | 15.8 | 16.3 | 16.3 | 1.6 | 2.2 | 1.6 | 14.0          |  |  |
| *INCLUDES 2 DUCT REDUCERS TO FIT 12" DUCT |              |      |      |      |      |     |     |     |               |  |  |