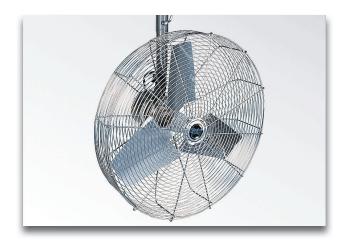

## MASTER BREEZE MOUNTING EQUIPMENT

Triangle's Master Breeze is designed to accommodate a wide range of mounting options. Our mounting options include a pedestal base, a ceiling mount, a column mount and a wheel kit that can be attached to the pedestal base for maneuverability. Mounting hardware not included.

Pedestal Base

Wheel Kit

22"

Suspension Mount

Column Mount