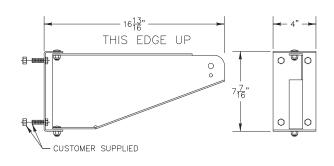

| Available Mounting Equipment |             |  |  |  |  |
|------------------------------|-------------|--|--|--|--|
| Description                  | Part Number |  |  |  |  |
| Pedestal Base                | 2430PB-AMB  |  |  |  |  |
| Column Mount                 | 2430WC      |  |  |  |  |
| Ceiling Mount                | 2430S       |  |  |  |  |
| Wheel Kit for Pedestal Base  | 2430WK      |  |  |  |  |

## MASTER BREEZE MOUNTING EQUIPMENT

Triangle's Master Breeze is designed to accommodate a wide range of mounting options. Our mounting options include a pedestal base, a ceiling mount, a column mount and a wheel kit that can be attached to the pedestal base for maneuverability. Mounting hardware not included.

Pedestal Base

Wheel Kit

22"

Suspension Mount

Column Mount