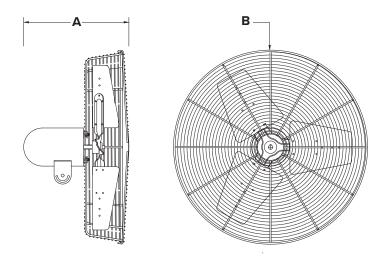

| Dimensions "AMB" Series |     |     |  |  |  |  |
|-------------------------|-----|-----|--|--|--|--|
| Diameter                | A   | В   |  |  |  |  |
| 24"                     | 16" | 28" |  |  |  |  |
| 30"                     | 16" | 34" |  |  |  |  |