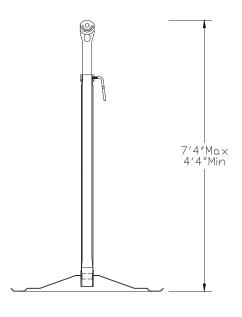

| Available Mounting Equipment |             |  |  |  |  |
|------------------------------|-------------|--|--|--|--|
| Description                  | Part Number |  |  |  |  |
| Pedestal Base                | 2430PB-AMB  |  |  |  |  |
| Column Mount                 | 2430WC      |  |  |  |  |
| Ceiling Mount                | 2430S       |  |  |  |  |
| Wheel Kit for Pedestal Base  | 2430WK      |  |  |  |  |

## MASTER BREEZE MOUNTING EQUIPMENT

Triangle's Master Breeze is designed to accommodate a wide range of mounting options. Our mounting options include a pedestal base, a ceiling mount, a column mount and a wheel kit that can be attached to the pedestal base for maneuverability. Mounting hardware not included.

Pedestal Base

Wheel Kit

22"

Suspension Mount

Column Mount