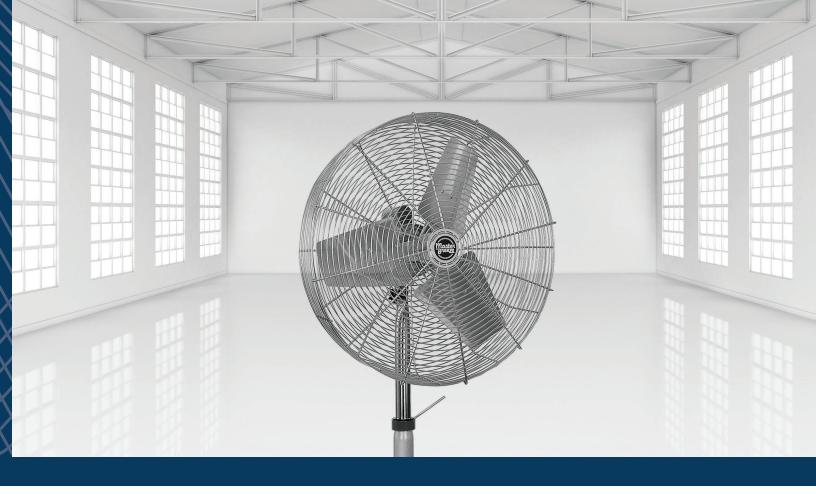

## THE MASTER BREEZE™

Triangle's Master Breeze pedestal fans have a superior design and proven performance that provide powerful, convenient air circulation wherever its needed. Master Breeze fans are perfect for factories, shops, garages and event venues.

## **Features**

- Easy to assemble
- Balanced three paddle aluminum blade
- 115V, 60Hz, single phase motors with thermal overload protection
- Three-speed motor
- 10' power cord

| MASTER BREEZE |          |     |      |               |      |                       |  |
|---------------|----------|-----|------|---------------|------|-----------------------|--|
| Model         | Diameter | НР  | Amps | СҒМ           | RPM  | Approximate<br>Weight |  |
| AMB2421H      | 24"      | 1/4 | 6.2  | 6,100 / 4,300 | 1100 | 66                    |  |
| AMB2423H      | 24"      | 1/2 | 6.2  | 7,800 / 5,300 | 1100 | 66                    |  |
| AMB3021H      | 30"      | 1/4 | 6.2  | 7,200 / 5,400 | 1100 | 66                    |  |
| AMB3023H      | 30"      | 1/2 | 6.2  | 8,800 / 6,400 | 1100 | 66                    |  |