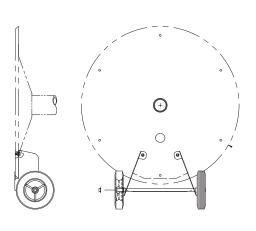

| Available Mounting Equipment |             |  |  |  |  |
|------------------------------|-------------|--|--|--|--|
| Description                  | Part Number |  |  |  |  |
| Pedestal Base                | 2430PB-AMB  |  |  |  |  |
| Column Mount                 | 2430WC      |  |  |  |  |
| Ceiling Mount                | 2430S       |  |  |  |  |
| Wheel Kit for Pedestal Base  | 2430WK      |  |  |  |  |

## MASTER BREEZE MOUNTING EQUIPMENT

Triangle's Master Breeze is designed to accommodate a wide range of mounting options. Our mounting options include a pedestal base, a ceiling mount, a column mount and a wheel kit that can be attached to the pedestal base for maneuverability. Mounting hardware not included.

Pedestal Base

Wheel Kit

22"

Suspension Mount

Column Mount