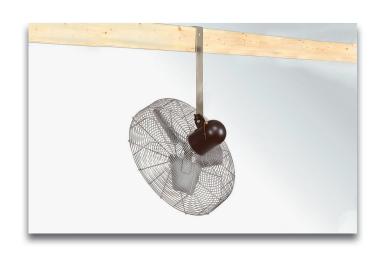

## MASTER BREEZE MOUNTING EQUIPMENT

Triangle's Master Breeze is designed to accommodate a wide range of mounting options. Our mounting options include a pedestal base, a ceiling mount, a column mount and a wheel kit that can be attached to the pedestal base for maneuverability. Mounting hardware not included.

Pedestal Base

Wheel Kit

22"

Suspension Mount

Column Mount