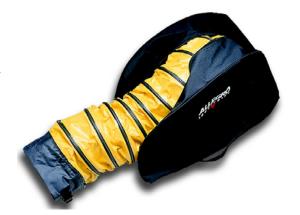

### **GENERAL DESCRIPTION:**

Easy to transport and store, this durable polyester rectangular carry bag features reinforced handles, shoulder strap and dual zipper entry. Cylinder shape for tight controlled fit to hold 8" (20.3cm) duct, up to 25' (7.26m) long.

#### **CONSTRUCTION:**

Heavy duty polyester material

#### **FEATURES:**

- Reinforced carry handle
- Shoulder strap
- Dual zipper closure for ease of access
- Black color fabric with white lettering