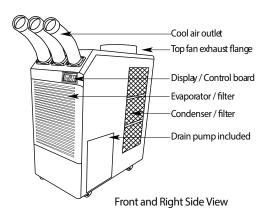

#### STANDARD FEATURES

- 92,000 Btu Cooling Capacity
- Spot-Cool / Room-Cool Thermostat Settings
- Internally Insulated with Fiberglass Insulation
- Thermostatic Control with Multi-Speed Fan
- Double Shaft Motor for Two Fans
- R410A Refrigerant
- Digital Control Panel
- Condensate Pump
- 460V/3 Phase
- Directional Nozzles (3)
- · Heavy Duty Twin Wheel Casters for Portability
- Self-Diagnostic System
- Off-Time
- Washable Filters
- 20" Hot Air Exhaust Flange

#### ADDITIONAL SPECIFICATIONS

| Ambient Temperature Range                         | 64 - 113°F     |
|---------------------------------------------------|----------------|
| Setting Temperature (Room Cool)                   | 64 - 86°F      |
| Setting Temperature (Spot Cool)                   | 32 - 86°F      |
| Application Area Ft <sup>2</sup> (Room Cool Mode) | 2551           |
| Refrigerant Type / Ounces                         | R410A / 112    |
| Design Pressure High/Low                          | 465 / 250 PSIG |
| Indoor Air Flow                                   | 1700 CFM       |
| Hot Air Duct Diameter                             | 20"            |
| Maximum Exhaust Duct Length                       | 100'           |
| Condenser Air Flow                                | 4,200 CFM      |
| FLA                                               | 17.2 Amps      |
| Max Duct Length: Cold Air Supply                  | 60 ft          |
| Max Duct Length: Hot Air Discharge                | 100 ft         |
| Duct Connection Hot Air Discharge                 | 20 in          |
| Drain Type                                        | Auto pump      |
| Sound level (dBa)                                 | 78             |