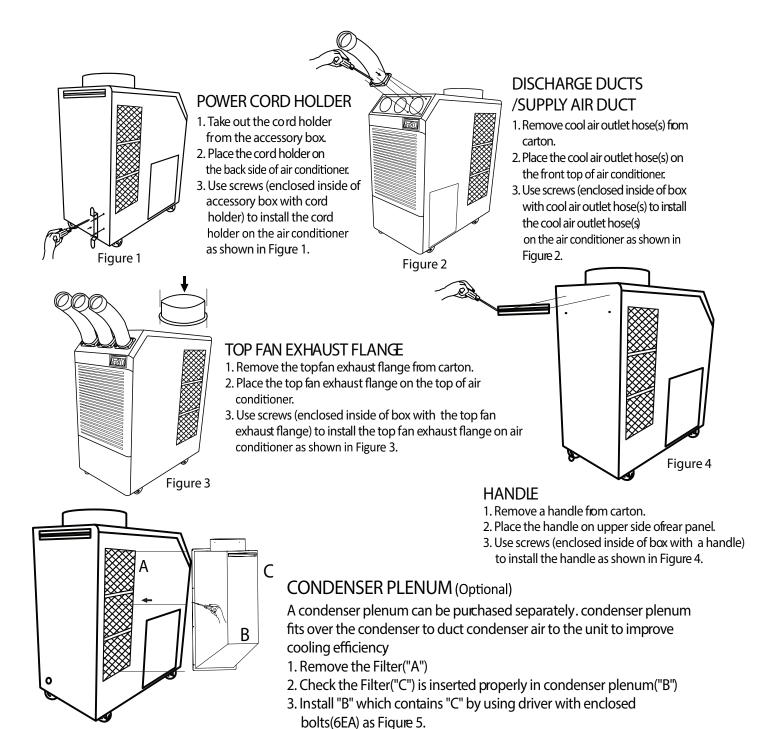

#### **ASSEMBLY**

Figure 5

3

# **Accessory Parts**

| Part Name                               | Part Number |
|-----------------------------------------|-------------|
| Condenser plenum/return air adapter     | SA076-4017  |
| Remote controller (26 ft with line)     | SA076-4006  |
| 16 FT Temperature sensor                | SA076-4007  |
| Long cool air duct assembly (D6", L40") | SA076-4019  |
| Condenser return/discharge kit          | SA076-3655  |
| Replacement washable filter, evaporator | KWPCFLT-04E |
| Replacement washable filter, condenser  | KWPCFLT-04C |