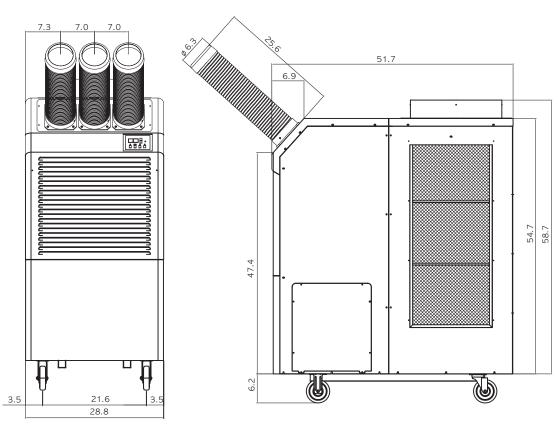

# **DIMENSIONS (In Inches)**

#### **SPECIFICATIONS**

| Model Number             | 6KK92                    |  |
|--------------------------|--------------------------|--|
| Cooling Capacity         | 92,000 Btu/hr            |  |
| Cooling Test Conditions  | 95°F                     |  |
| Voltage/Phase/Hz         | 460/3/60                 |  |
| Amperage                 | 17.2                     |  |
| Fuse Size                | 20 Amps*                 |  |
| LCDI Plug Configuratio   | Hard Wired               |  |
| Power Cord Length        | 10′                      |  |
| Refrigerant Type         | R410A                    |  |
| Dimensions               | 60"H x 29"W x 51.5"D     |  |
| Net Weight               | 761 Lbs                  |  |
| Shipping Weight          | 794 Lbs                  |  |
| Condensate Tank Capacity | Condensate Pump Included |  |