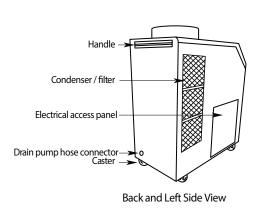

#### STANDARD FEATURES

- 92,000 Btu Cooling Capacity
- Spot-Cool / Room-Cool Thermostat Settings
- Internally Insulated with Fiberglass Insulation
- Thermostatic Control with Multi-Speed Fan
- Double Shaft Motor for Two Fans
- R410A Refrigerant
- Digital Control Panel
- Condensate Pump
- 460V/3 Phase
- Directional Nozzles (3)
- · Heavy Duty Twin Wheel Casters for Portability
- Self-Diagnostic System
- Off-Time
- Washable Filters
- 20" Hot Air Exhaust Flange

#### ADDITIONAL SPECIFICATIONS

| Ambient Temperature Range                         | 64 - 113°F     |
|---------------------------------------------------|----------------|
| Setting Temperature (Room Cool)                   | 64 - 86°F      |
| Setting Temperature (Spot Cool)                   | 32 - 86°F      |
| Application Area Ft <sup>2</sup> (Room Cool Mode) | 2551           |
| Refrigerant Type / Ounces                         | R410A / 112    |
| Design Pressure High/Low                          | 465 / 250 PSIG |
| Indoor Air Flow                                   | 1700 CFM       |
| Hot Air Duct Diameter                             | 20"            |
| Maximum Exhaust Duct Length                       | 100'           |
| Condenser Air Flow                                | 4,200 CFM      |
| FLA                                               | 17.2 Amps      |
| Max Duct Length: Cold Air Supply                  | 60 ft          |
| Max Duct Length: Hot Air Discharge                | 100 ft         |
| Duct Connection Hot Air Discharge                 | 20 in          |
| Drain Type                                        | Auto pump      |
| Sound level (dBa)                                 | 78             |