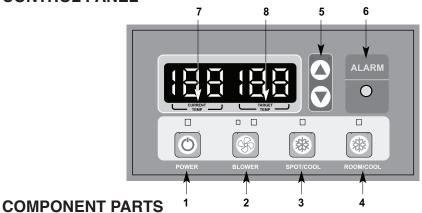

## **CONTROL PANEL**

# Control Panel Key Buttons:

- 1. Power
- 2. Blower
- 3. Spot/Cool
- 4. Room/Cool
- 5. Set Temperature
- 6. Alarm
- 7. Current Temperature
- 8. Target Temperature