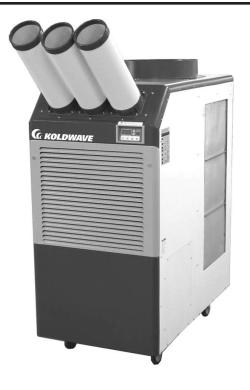

#### STANDARD FEATURES

- 92,000 Btu Cooling Capacity
- Spot-Cool / Room-Cool Thermostat Settings
- Internally Insulated with Fiberglass Insulation
- Thermostatic Control with Multi-Speed Fan
- Double Shaft Motor for Two Fans
- R410A Refrigerant
- Digital Control Panel
- Condensate Pump
- 460V/3 Phase
- Directional Nozzles (3)
- · Heavy Duty Twin Wheel Casters for Portability
- Self-Diagnostic System
- Off-Time
- Washable Filters
- 20" Hot Air Exhaust Flange

#### **SPECIFICATIONS**

| Model Number             | 6KK92                    |  |
|--------------------------|--------------------------|--|
| Cooling Capacity         | 92,000 Btu/hr            |  |
| Cooling Test Conditions  | 95°F                     |  |
| Voltage/Phase/Hz         | 460/3/60                 |  |
| Amperage                 | 17.2                     |  |
| Fuse Size                | 20 Amps*                 |  |
| LCDI Plug Configuratio   | Hard Wired               |  |
| Power Cord Length        | 10′                      |  |
| Refrigerant Type         | R410A                    |  |
| Dimensions               | 60"H x 29"W x 51.5"D     |  |
| Net Weight               | 761 Lbs                  |  |
| Shipping Weight          | 794 Lbs                  |  |
| Condensate Tank Capacity | Condensate Pump Included |  |