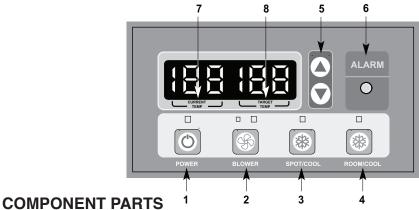

#### **CONTROL PANEL**

Control Panel Key Buttons:

- 1. Power
- 2. Blower
- 3. Spot/Cool
- 4. Room/Cool
- 5. Set Temperature
- 6. Alarm

0

Back and Left Side View

- 7. Current Temperature
- 8. Target Temperature