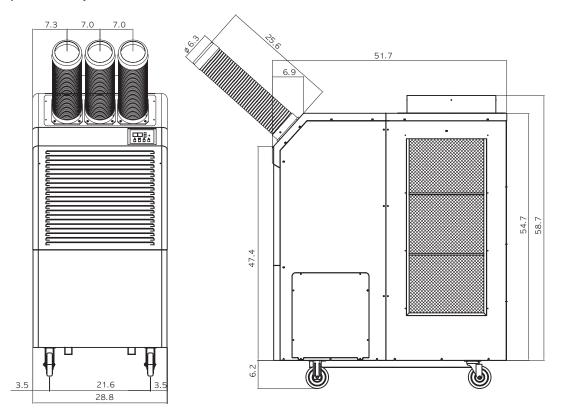

#### **DIMENSIONS (In Inches)**

#### **SPECIFICATIONS**

| Model Number             | 6KK61                    |  |
|--------------------------|--------------------------|--|
| Cooling Capacity         | 61,000 Btu/hr            |  |
| Cooling Test Conditions  | 95°F                     |  |
| Voltage/Phase/Hz         | 230/1/60                 |  |
| Amperage                 | 32                       |  |
| Fuse Size                | 40 Amps*                 |  |
| LCDI Plug Configuratio   | NEMA 6-50P               |  |
| Power Cord Length        | 6′                       |  |
| Refrigerant Type         | R410A                    |  |
| Dimensions               | 60"H x 29"W x 51.5"D     |  |
| Net Weight               | 661 Lbs                  |  |
| Shipping Weight          | 694 Lbs                  |  |
| Condensate Tank Capacity | Condensate Pump Included |  |