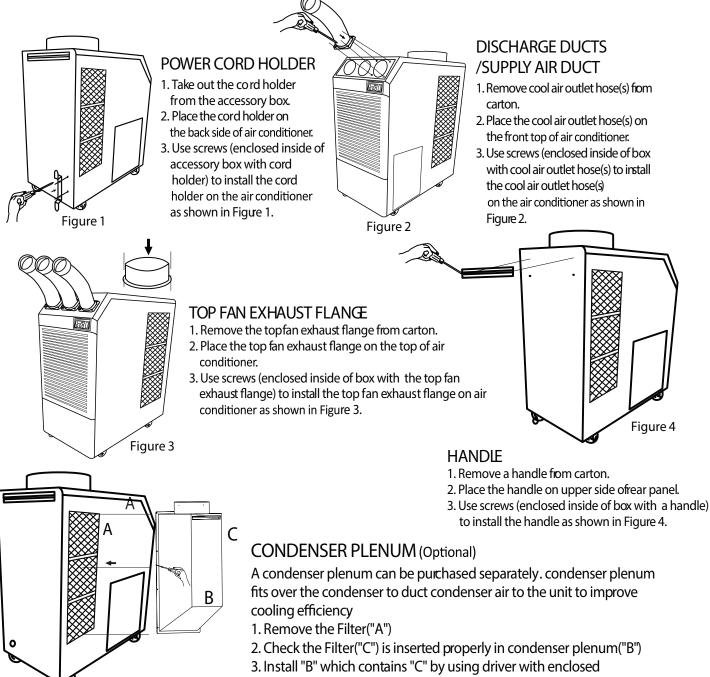

-5520 **Fax:** 413-564-5815 www.Koldwave.com

| Location:  |                  |           |               |
|------------|------------------|-----------|---------------|
| Customer:  |                  |           |               |
| Engineer:_ |                  |           |               |
| Submitted  | By:              |           |               |
| For:       | □ Reference      | □Approval | □Construction |
|            | ation:<br>umber: |           |               |

Project:\_\_\_\_\_ Date:\_\_\_\_\_



#### **CONTROL PANEL**



Control Panel Key Buttons:

- 1. Power
- 2. Blower
- 3. Spot/Cool
- 4. Room/Cool
- 5. Set Temperature
- 6. Alarm

0

Back and Left Side View

- 7. Current Temperature
- 8. Target Temperature



#### **DIMENSIONS (In Inches)**





### ASSEMBLY

Figure 5



bolts(6EA) as Figure 5.



# **Accessory Parts**

| Part Name                               | Part Number |
|-----------------------------------------|-------------|
| Condenser plenum/return air adapter     | SA076-4017  |
| Remote controller (26 ft with line)     | SA076-4006  |
| 16 FT Temperature sensor                | SA076-4007  |
| Long cool air duct assembly (D6", L40") | SA076-4019  |
| Condenser return/discharge kit          | SA076-3655  |
| Replacement washable filter, evaporator | KWPCFLT-04E |
| Replacement washable filter, condenser  | KWPCFLT-04C |