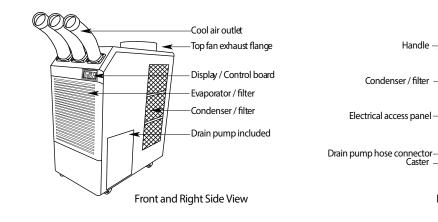

#### **STANDARD FEATURES**

- 61,000 Btu Cooling Capacity
- Spot-Cool / Room-Cool Thermostat Settings
- Internally Insulated with Fiberglass Insulation
- Separate Direct Drive Fan Motors
- R410A Refrigerant
- Digital Control Panel
- Condensate Pump with Overflow Protection
- 230V/1 Phase
- Directional Nozzles (3)
- Heavy Duty Twin Wheel Casters for Portability
- Self-Diagnostic System
- Off-Timer
- Washable Filters
- 20" Hot Air Exhaust Flange