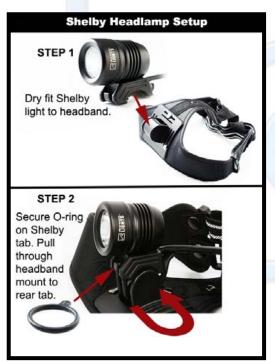

# You get three lights in one!

- \*A bicycle light that mounts to your handlebar.
- \*A bicycle light that mounts to your helmet.
- \*A hands-free working light with a head band mount.

**Note**: Don't look directly into this light while on High. The High mode is really bright! It is best to reserve the High beam setting for use while on the move or with some wind, as the housing can get quite warm to the touch and the moving air helps cool the light. When in a stationary position, try using one of the lower power settings. They are still quite bright!