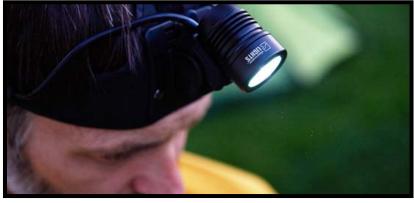

# You get three lights in one!

- \*A bicycle light that mounts to your handlebar.
- \*A bicycle light that mounts to your helmet.
- \*A hands-free working light with a head band mount.

**Note**: Don't look directly into this light while on High. The High mode is really bright! It is best to reserve the High beam setting for use while on the move or with some wind, as the housing can get quite warm to the touch and the moving air helps cool the light. When in a stationary position, try using one of the lower power settings. They are still quite bright!