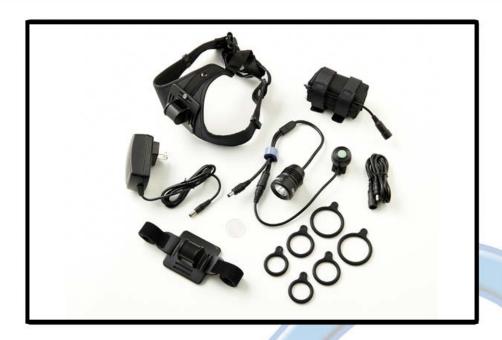

#### **Parts List**

- -Charger with 8.4V 2A output
- -Battery pack with (4) Lithium Ion
- 3.7v batteries
- -Headband mount
- -Bicycle helmet mount
- -3 foot long extension cable
- -2 x O-ring sets
- -Wide Oval Beam Lens