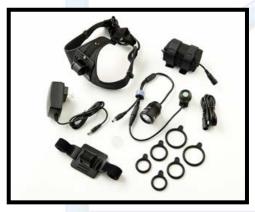

#### **Parts List**

- -Charger with 8.4V 2A output
- -Battery pack with (4) Lithium Ion
- 3.7v batteries
- -Headband mount
- -Bicycle helmet mount
- -3 foot long extension cable
- -2 x O-ring sets
- -Wide Oval Beam Lens