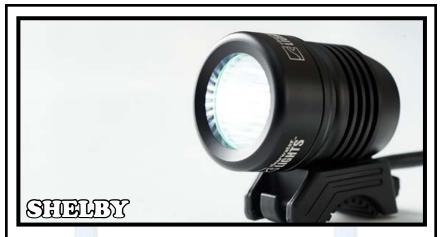

# Instruction Manual

Shelby Head Lamp/Bicycle Light

### **Parts List and Introduction**

Congratulations on being the proud owner of Clearwater Lights' Shelby Head Lamp & Bicycle Light! With a powerful 12W LED inside a durable aluminum housing and four lithium-ion batteries, you'll never be in the dark again! Please read these instructions to learn how to get the most out of your new light.