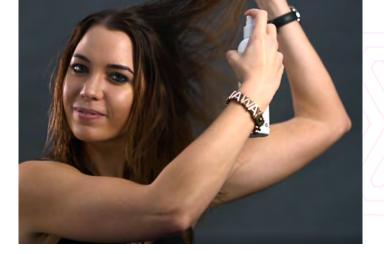

## BO STEP 2 Holding the bot onto combed/ desired resul

Holding the bottle **8–10 inches away**, spray **lightly and evenly** onto **combed/detangled hair** as described below for the desired result:

**For fullness and lift at the roots** Section hair, lift, and spray evenly on roots, tousling gently as you go.