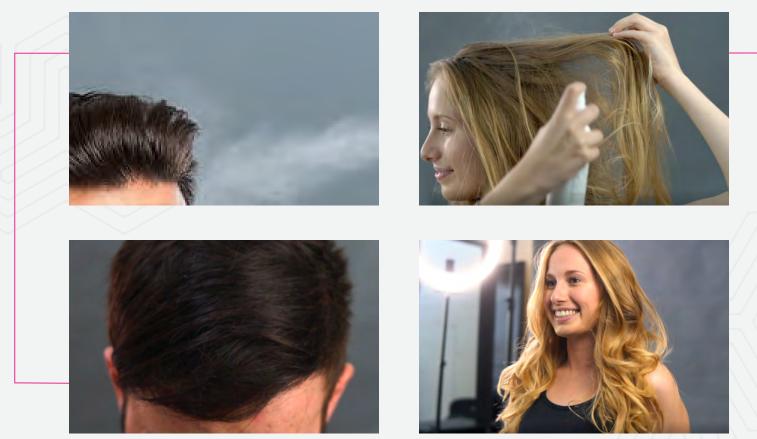

## BOLDIFYING YOUR STYLE with **BOLDIFY HAIR FIBERS**

STEP 1

## STEP 3

For best results, finish with a touch of hairspray for extra hold and texture.