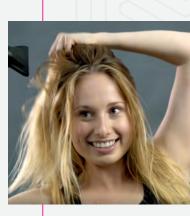

## Helpful Hint:

Use **Boldify Hair** Volumizing Powder when styling for added texture and fullness!

STEP 2

Wash, completely dry, and style hair as usual.

**BO LD IFY**.

Shake the fibers carefully onto thinning areas, then **gently pat hair** to set fibers in place.