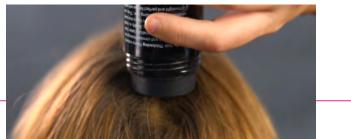

## STEP 3

For best results, finish with a touch of hairspray for extra hold and texture.