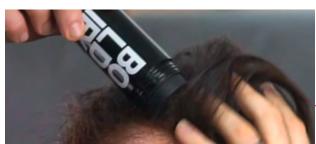

## Helpful Hint:

Use **Boldify Hair** Volumizing Powder when styling for added texture and fullness!

STEP 2

Wash, completely dry, and style hair as usual.

**BO LD IFY**.

Shake the fibers carefully onto thinning areas, then **gently pat hair** to set fibers in place.