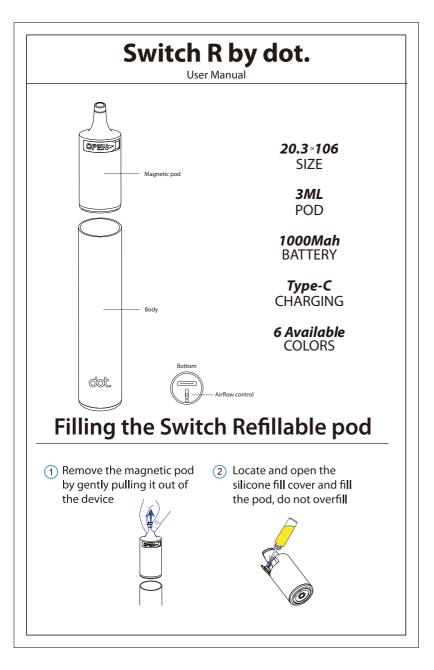

# **Operation instructions**

#### Activation:

When activated the power light will gradually light up, when deactivated the power light will gradually fade off.

# Charging light:

• >3.6V green light • 3.45V-3.6V blue light • <3.45V red light

#### Power on:

LED white light pulses 1 time when powering on, the device will not work in the hibernation state.

### **Timeout:**

The device will timeout when output lasts for longer than 8 seconds, the blue light will flash 5 times.

### Low voltage:

When the battery voltage is lower than 3.3V±0.1V, the red light will turn on and gradually fade off.

## Short circuit:

When detecting a short circuit in the atomizer, the red light will flash 2 times.

# **Charging:**

When charging, the power light pulses, once fully charged the green light