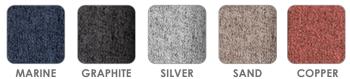

## DETAILS

ZIP 3 Panel Acoustic Room Divider | Rated to absorb 85% of ambient noise (NRC 0.85) | Made from 100% recycled PET eco-friendly materials: Fabric: 100% Post-Consumer; Core: 60% Post-Consumer | Extension panels Available | Flexible zippers allow panels to rotate for any layout option | Tackable fabric material | Available in 5 colors: Graphite, Silver, Marine, Sand, Copper

## SCREEN