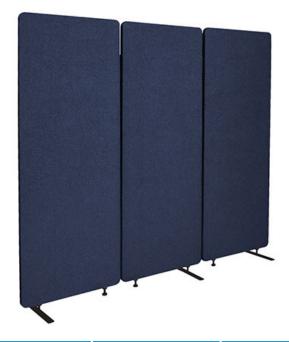

## **ZIP SAFESCREEN** | Specifications

| O/A                       | O/A    | O/A DEPTH | SCREEN    |
|---------------------------|--------|-----------|-----------|
| WIDTH                     | HEIGHT | (FEET)    | THICKNESS |
| 1830mm (each panel 600mm) | 1600mm | 350mm     |           |

## DETAILS

ZIP 3 Panel Acoustic Room Divider | Rated to absorb 85% of ambient noise (NRC 0.85) | Made from 100% recycled PET eco-friendly materials: Fabric: 100% Post-Consumer; Core: 60% Post-Consumer | Extension panels Available | Flexible zippers allow panels to rotate for any layout option | Tackable fabric material | Available in 5 colors: Graphite, Silver, Marine, Sand, Copper