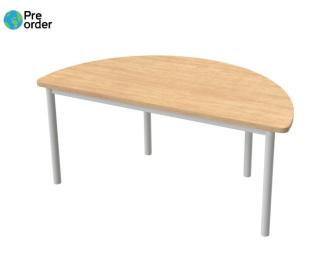

## ULTRA SEMI-CIRCULAR TABLE

22mm MDF Laminated with HPL (high pressure laminate) for a high scratch and shock resistance surface | Varnished solid beech wood edges, curved and rounded for safety | Table frame and legs made from welded metal tubes with strong scratch resistance epoxy paints | Fitted with glides to protect floors and reduce noise | 5x heights available | Available with or without lockable castors

| TABLE HEIGHT |       |      | AGE   |        | IZE 1200x600 |       |  |
|--------------|-------|------|-------|--------|--------------|-------|--|
| 400mm        |       |      | 2-3   |        |              | \$187 |  |
| 460mm        |       |      | 2-4   |        |              | \$187 |  |
| 530mm        |       |      | 4-6   |        |              | \$193 |  |
| 590mm        |       |      | 6-8   |        |              | \$193 |  |
| 640mm        |       |      | 8-11  |        |              | \$199 |  |
| TOP COLOUR   | :     |      |       |        |              |       |  |
|              |       |      |       |        |              |       |  |
| WOODY        | BEIGE |      |       |        |              |       |  |
| FRAME COLO   | UR:   |      |       |        |              |       |  |
|              |       |      |       |        |              |       |  |
| BEIGE        | GREY  | BLUE | GREEN | YELLOW | ORANGE       | RED   |  |