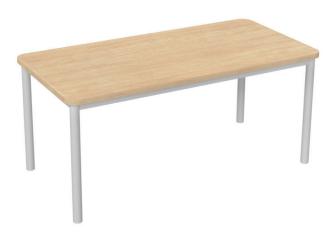

## **ULTRA RECTANGULAR TABLE**

22mm MDF Laminated with HPL (high pressure laminate) for a high scratch and shock resistance surface | Varnished solid beech wood edges, curved and rounded for safety | Table frame and legs made from welded metal tubes with strong scratch resistance epoxy paints | Fitted with glides to protect floors and reduce noise | 5x heights available | Available with or without lockable castors

| TABLE HEIGHT | AGE        | SIZE 600x800    | SIZE 1200x600     |
|--------------|------------|-----------------|-------------------|
| 400mm        | 2-3        | \$173           | \$199             |
| 460mm        | 2-4        | \$173           | \$199             |
| 530mm        | 4-6        | \$181           | \$206             |
| 590mm        | 6-8        | \$181           | \$206             |
| 640mm        | 8-11       | \$187           | \$212             |
| TOP COLOUR:  | FRAME COLO | UR:             |                   |
|              |            |                 |                   |
| WOODY BEIGE  | BEIGE      | GREY BLUE GREEN | YELLOW ORANGE RED |