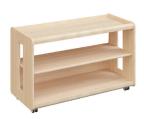

## ONE SHELF - HALF BACK PANEL

| DIMENSIONS (mm)     | PRICE           |
|---------------------|-----------------|
| 693w x 450d x 622h  | \$334* In Stock |
| 1030w x 450d x 622h | \$361* In Stock |
| 1200w x 450d x 622h | \$378           |
| 1368w x 450d x 622h | \$438           |