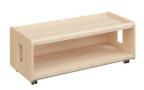

#### NO SHELF - FULL BACK PANEL

| DIMENSIONS (mm)     | PRICE           |
|---------------------|-----------------|
| 693w x 450d x 450h  | \$268           |
| 1030w x 450d x 450h | \$295* In Stock |
| 1200w x 450d x 450h | \$312           |
| 1368w x 450d x 450h | \$323           |