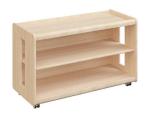

# ONE SHELF - FULL BACK PANEL

| DIMENSIONS (mm)     | PRICE |
|---------------------|-------|
| 693w x 450d x 622h  | \$347 |
| 1030w x 450d x 622h | \$380 |
| 1200w x 450d x 622h | \$394 |
| 1368w x 450d x 622h | \$457 |