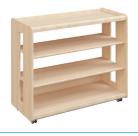

## TWO SHELVES - 1/3 BACK PANEL

| DIMENSIONS (mm)     | PRICE |
|---------------------|-------|
| 693w x 450d x 877h  | \$394 |
| 1030w x 450d x 877h | \$460 |
| 1200w x 450d x 877h | \$479 |
| 1368w x 450d x 877h | \$559 |

### TWO SHELVES - FULL BACK PANEL

| DIMENSIONS (mm)     | PRICE |
|---------------------|-------|
| 693w x 450d x 877h  | \$416 |
| 1030w x 450d x 877h | \$477 |
| 1200w x 450d x 877h | \$510 |
| 1368w x 450d x 877h | \$587 |