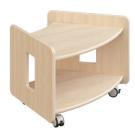

## 1/8 CIRCLE

| DIMENSIONS (mm)    |        | PRICE |  |
|--------------------|--------|-------|--|
| 557w x 557d x 367h | 1 Tier | \$182 |  |
| 577w x 577d x 622h | 2 Tier | \$255 |  |
| 557w x 577d x 877h | 3 Tier | \$328 |  |
|                    |        |       |  |