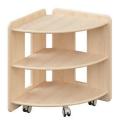

## **CORNER**

| DIMENSIONS (mm)    |         | PRICE           |
|--------------------|---------|-----------------|
| 525w x 525d x 367h | 1 Tier  | \$163           |
| 525w x 525d x 622h | 2 Tiers | \$218* In Stock |
| 525w x 525d x 877h | 3 Tiers | \$290           |
|                    |         |                 |