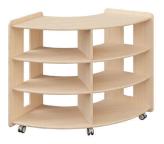

## 1/4 CIRCLE

| DIMENSIONS (mm)    |        | PRICE |  |
|--------------------|--------|-------|--|
| 825w x 825d x 367h | 1 Tier | \$345 |  |
| 825w x 825d x 622h | 2 Tier | \$460 |  |
| 825w x 825d x 877h | 3 Tier | \$695 |  |
|                    |        |       |  |