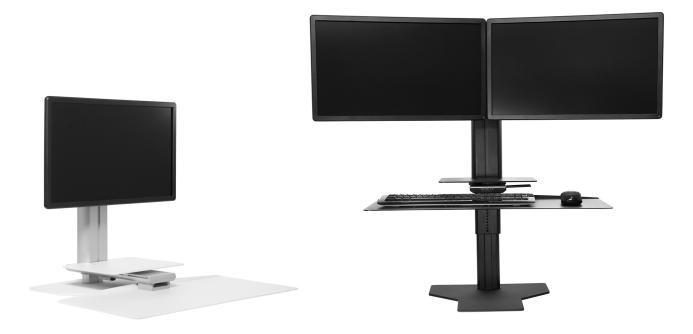

## TRANSFORMA SIT-STAND SCREEN MOUNT | Specifications

| STYLE  | HEIGHT<br>ADJUSTMENT | KEYBOARD<br>TRAY WIDTH | WEIGHT<br>CAPACITY |
|--------|----------------------|------------------------|--------------------|
| Single | 457mm                | 670mm                  | 5kg                |
| Dual   | 457mm                | 670mm                  | 9.5kg              |

## DETAILS

Height Adjustable Screen Mount | Available to suit Single Screen or Dual Screens | Silver/White or Black Finish | Compact design | Keyboard Tray that fits both keyboard and mouse | Slide in/ out work surface for additional workspace and storage | Easy to add to any desk top | Height and width adjustment | Convenient rear cable management | Locking component ensures the unit is firmly held in place | Durable anodised and powder coated aluminium and steel surfaces | Easy to change to suit seated or standing & ergonomic preferences | Ergonomically approved for workplace practices | \*Screens not included | 10 Year Warranty