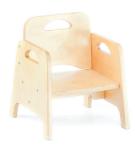

## KINDER CHAIR

 $Solid\ lacquered\ beechwood\ construction\ |\ Encourages\ young\ ones\ to\ sit\ in\ a\ proper\ way\ |\ Designed\ with\ safe\ edges\ |\ 3x\ sizes\ available$ 

| SIZE                    | AGE | TABLE HEIGHT | KINDER CHAIR   |
|-------------------------|-----|--------------|----------------|
| 360w x 400d x 130h seat | 0-2 | 300mm        | \$94           |
| 360w x 400d x 170h seat | 0-2 | 360mm        | \$94           |
| 360w x 400d x 210h seat | 2-3 | 400m         | \$97 *In-Stock |
| COLOUR:                 |     |              |                |