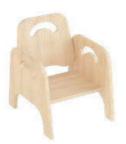

## **TODDLER CHAIR**

 $Solid\ lacquered\ beechwood\ construction\ |\ Encourages\ young\ ones\ to\ sit\ in\ a\ proper\ way\ |\ Designed\ with\ safe\ edges\ |\ One\ size\ available$ 

| SIZE                    | AGE | TODDLER CHAIR |
|-------------------------|-----|---------------|
| 370w x 380d x 130h seat | 0-2 | \$88          |
| COLOUR:                 |     |               |