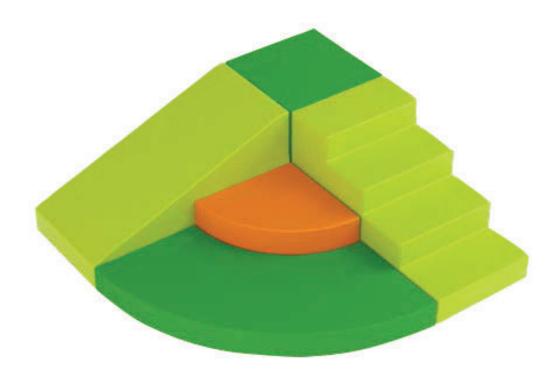

Children will have a lot of fun with these geometric shapes. Each shape's edge invites another shape to nestle encouraging interactive lay among the soft shapes. The warm natural colours helps children to relax and concentrate. Made of high-density foam covered with leather. Easy to clean with soapy water. Recommended for ages between 2 and 3 years

# SEMI-CIRCULAR MAT

1000dia x 500d x 125h

# SLIDE

| DIMENSIONS (mm)     | PRICE |
|---------------------|-------|
| 1000w x 500d x 500h | \$548 |
|                     |       |

\$282

## LADDER

| DIMENSIONS (mm)     | PRICE           |
|---------------------|-----------------|
| 1000w x 500d x 500h | \$548* In Stock |
|                     |                 |

## GENTLE WAVE

| DIMENSIONS (mm)     | PRICE |
|---------------------|-------|
| 1000w x 500d x 500h | \$548 |
|                     |       |

## TWO WAVES

| DIMENSIONS (mm)     | PRICE |  |
|---------------------|-------|--|
| 1000w x 500d x 500h | \$548 |  |
|                     |       |  |
|                     |       |  |

## SQUARE

| DIMENSIONS (mm)    | PRICE |
|--------------------|-------|
| 500w x 500d x 500h | \$257 |
|                    |       |

## QUADRANT CORNER

| DIMENSIONS (mm)    | PRICE |  |
|--------------------|-------|--|
| 500w x 500d x 250h | \$156 |  |
|                    |       |  |