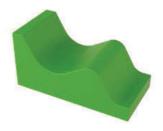

## TWO WAVES

| DIMENSIONS (mm)     | PRICE |  |
|---------------------|-------|--|
| 1000w x 500d x 500h | \$548 |  |
|                     |       |  |
|                     |       |  |