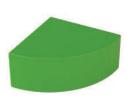

## QUADRANT CORNER

| DIMENSIONS (mm)    | PRICE |  |
|--------------------|-------|--|
| 500w x 500d x 250h | \$156 |  |
|                    |       |  |