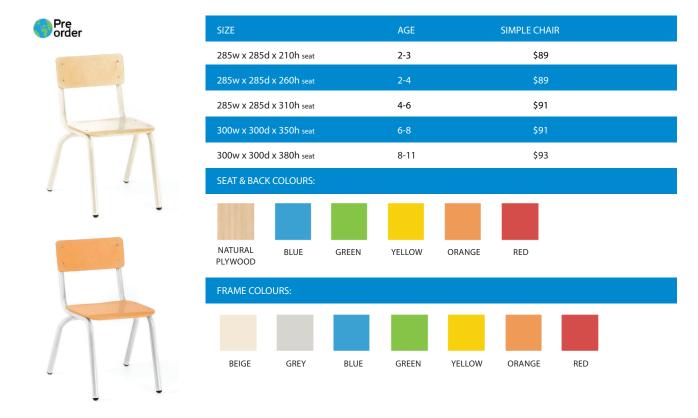

## SIMPLE CHAIR

Stackable up to 5x Chairs | 5x Sizes Available | Metal tube frame with Birch multilayer plywood seat & back | Special leg design provides stability | Frames fitted with glides to protect flooring and reduce noise | Frame, seat and back colour options available

| SIZE                        |             | A       | AGE   |       | TEACHER SIMPLE CHAIR |        |     |  |
|-----------------------------|-------------|---------|-------|-------|----------------------|--------|-----|--|
| 400w x 380d                 | x 350h seat | ac      | adult |       | \$129                |        |     |  |
|                             |             |         |       |       |                      |        |     |  |
| COLOUR COMBINATIONS         |             |         |       |       |                      |        |     |  |
| SEAT & BACK   FRAME COLOURS |             |         |       |       |                      |        |     |  |
|                             |             |         |       |       |                      |        |     |  |
| NATURAL<br>PLYWOOD          | BEIC        | GE GREY | BLUE  | GREEN | YELLOW               | ORANGE | RED |  |
| SEAT & BACK:   FRAME COLOUR |             |         |       |       |                      |        |     |  |
|                             |             |         |       |       |                      |        |     |  |
| BLUE                        | GREEN       | ORANGE  | GF    | REY   |                      |        |     |  |