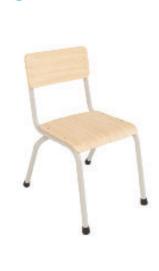

## SIMPLE CHAIR

Stackable up to 5x Chairs | 5x Sizes Available | Metal tube frame with Birch multilayer plywood seat & back | Special leg design provides stability | Frames fitted with glides to protect flooring and reduce noise | Frame, seat and back colour options available